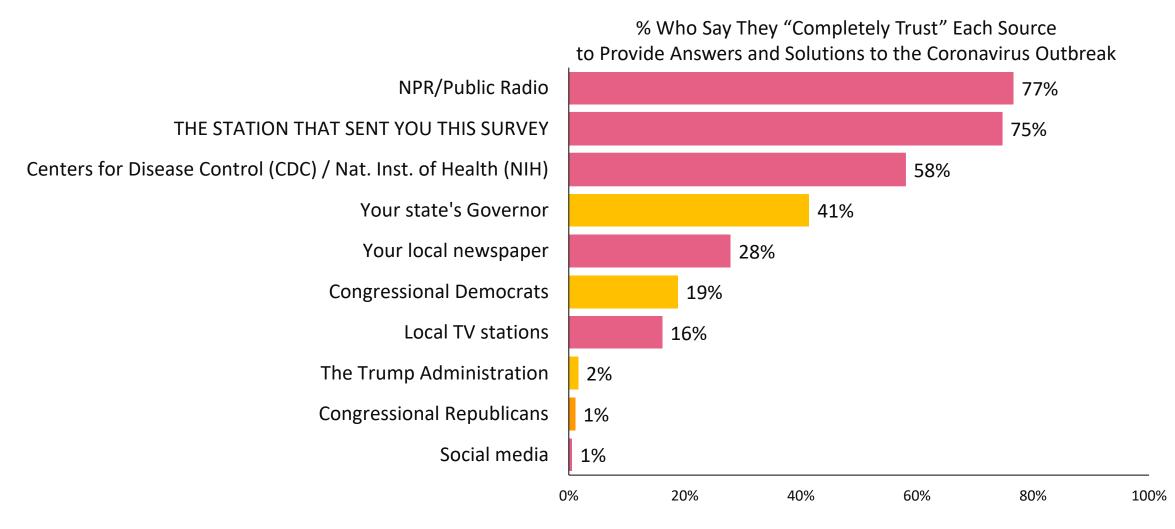

#### Similar to CV1, the Most Trust Goes to NPR, Listeners' Home Stations, Followed By the CDC/NIH

#### Among Political Officials, State Governors Are Most Trusted

Changes in Media Usage Since COVID-19