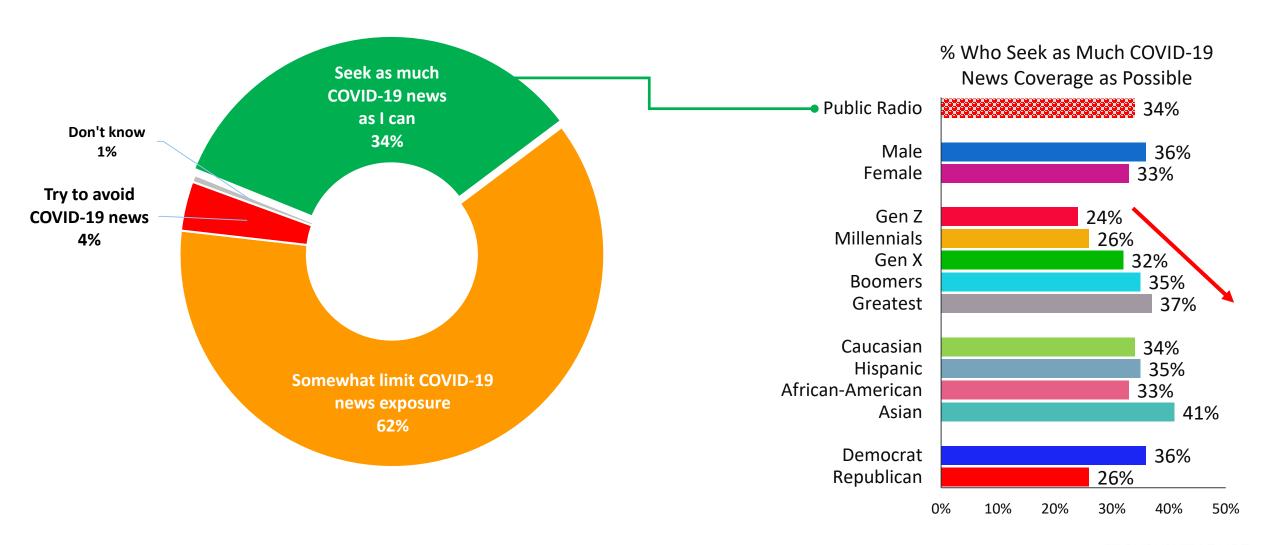

# Seek as much COVID-19 news as I can 34% Somewhat limit COVID-19 news exposure 62% 4%

#### One in Three Seeks as Much COVID-19 News as Possible