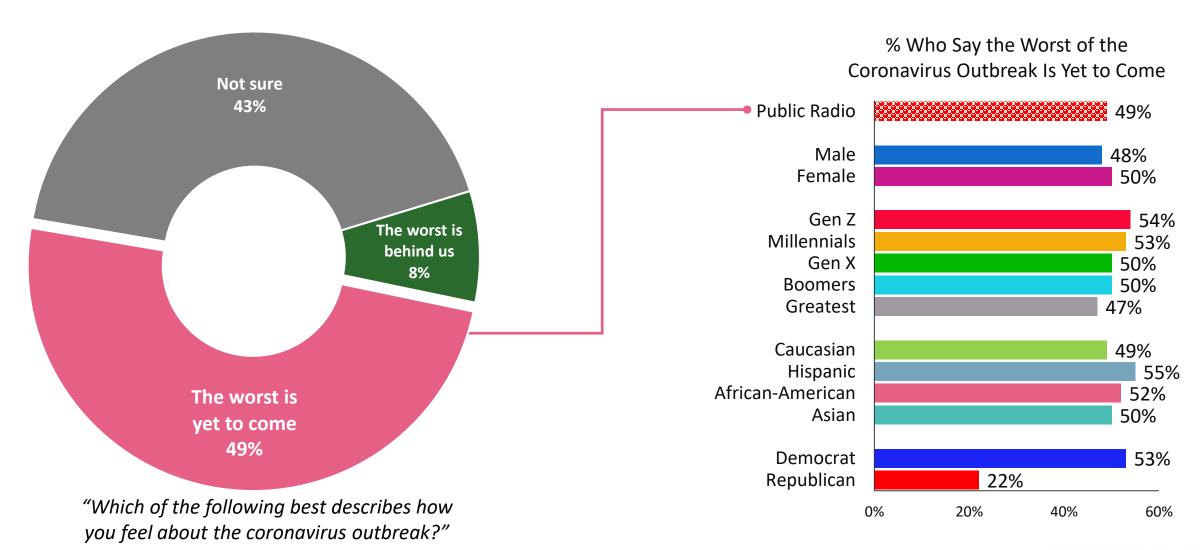

o Audience's Mindset

## Most Are Feeling Good, But More Than One in Ten Has Had a Positive Test, Symptoms, or Just Aren't So Sure





## About One in Four Knows Someone Who's Tested Positive or Likely Had COVID-19 – More Than 2X As Much As 6 Weeks Ago



"Do you have any family members, friends or co-workers who have tested positive for coronavirus?"

"Do you have any family members, friends or co-workers who have tested positive for coronavirus or are likely to have had coronavirus even though they were not tested?"



## Most Say They Frequently Wear a Face Mask When in Public



#### Nearly All Are Frequently Socially Distancing When in Public





#### The Coronavirus Outbreak Is Still Seen as a Full-Blown Crisis



#### Half Say the Worst of the Coronavirus Outbreak Is Yet to Come





## A Majority Still Say Things Will Be "Different" When the COVID-19 Crisis Ends, While Fewer See a Return to "Normal"





#### Similar to CV1, the Most Trust Goes to NPR, Listeners' Home Stations, Followed By the CDC/NIH





#### Among Political Officials, State Governors Are Most Trusted







Changes in Media Usage Since COVID-19

## Since COVID-19, Home Station Listening Is Solid; Streaming Video, Web Browsing and Newspapers Are All Strong

Streaming video services (Netflix, Hulu, etc.) General internet browsing National newspaper (physical paper/online/app) NPR/Public Radio THE STATION THAT SENT YOU THIS SURVEY Social media Music streaming services (Spotify, Pandora, etc.) **Podcasts** Local newspaper (physical paper/online/app) Cable TV news channels (CNN, Fox News, etc.) Loca