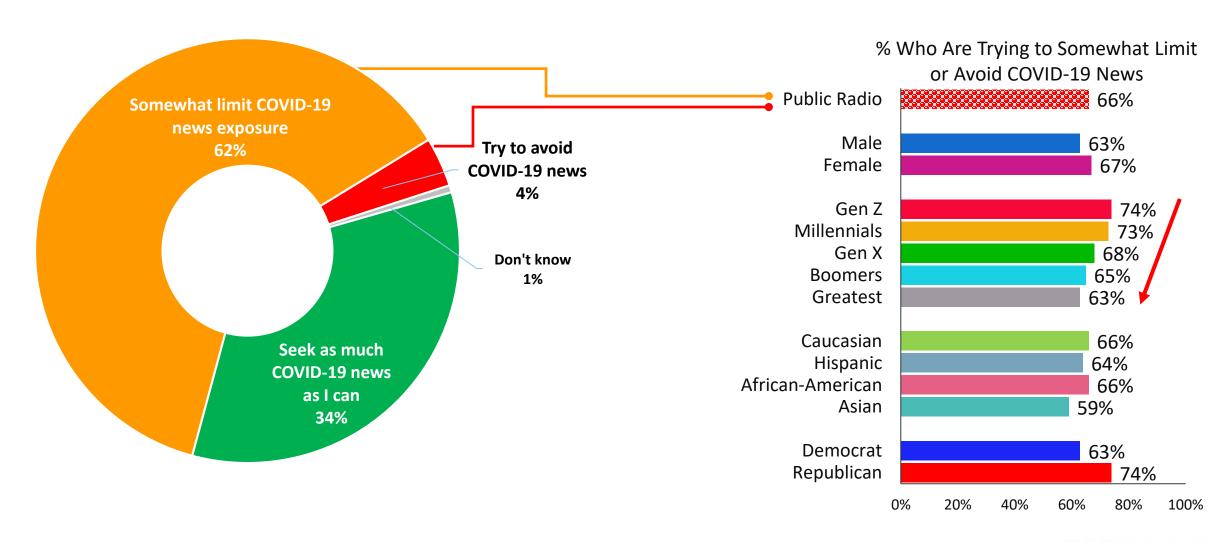

en in Ten Rate Their Home Station "Excellent" Since the Coronavirus Outbreak





## More Than Half Say They Feel a Stronger Connection to Their Favorite Public Station Since the Start of COVID-19





## Three in Four Feel Their Home Public Radio Station Is Paying the Right Amount of Attention to COVID-19





## COVID-19 News Coverage

## About Four in Ten Say They Are Frequently Seeking Distractions From COVID-19 News





## Most Try to at Least Somewhat Limit Their COVID-19 News Exposure

#### **Public Radio**

# Seek as much COVID-19 news as I can 34% Somewhat limit COVID-19 news exposure 62% 4%

#### **Commercial Radio**



#### **Christian Music Radio**





#### One in Three Seeks as Much COVID-19 News as Possible





#### Two in Three Are Trying to Limit or Avoid COVID-19 News





## More Than One in Three Is Frequently Listening to Music as an Escape







# Consumer Buying & Shopping Behavior

## In the Coming Week, Most Plan to Walk/Workout, Go Grocery Shopping, Take a Car Drive/Ride and Video Chat

% Who Plan to Do Each in the Next Week or So



## Compared to Six Weeks Ago, There Is More Planned Participation in the Coming Week For <u>All</u> Activities

% Who Plan to Do Each in the Next Week or So





## Interest in Activities vs. Risk



## The Vast Majority Are Concerned About Opening Businesses Too Soon Rather Than Not Soon Enough



"Which of the following is a bigger concern to you in your local area?"



## The Vast Majority Are Concerned About Opening Businesses Too Soon Rather Than Not Soon Enough



## Grocery Shopping and Visiting a Doctor/Dent