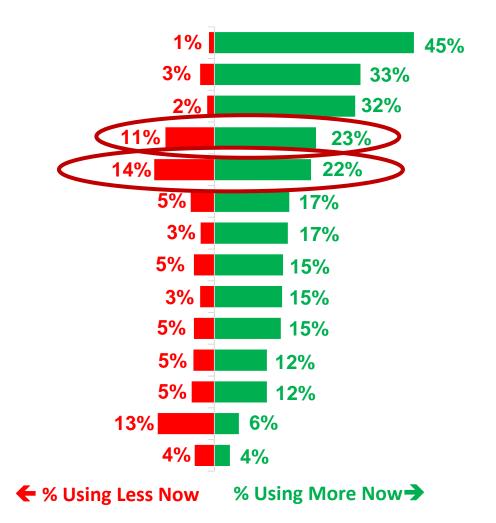

## Since COVID-19, Home Station Listening Is Solid; Streaming Video, Web Browsing and Newspapers Are All Strong

Streaming video services (Netflix, Hulu, etc.) General internet browsing National newspaper (physical paper/online/app) NPR/Public Radio THE STATION THAT SENT YOU THIS SURVEY Social media Music streaming services (Spotify, Pandora, etc.) **Podcasts** Local newspaper (physical paper/online/app) Cable TV news channels (CNN, Fox News, etc.) Local TV stations Network TV (ABC, NBC, etc.) Other AM/FM radio stations in your city/town SiriusXM satellite radio

More

44%

30%

30%

12%

8%

12%

14%

10%

12%

10%

7%

7%

-7%

0%