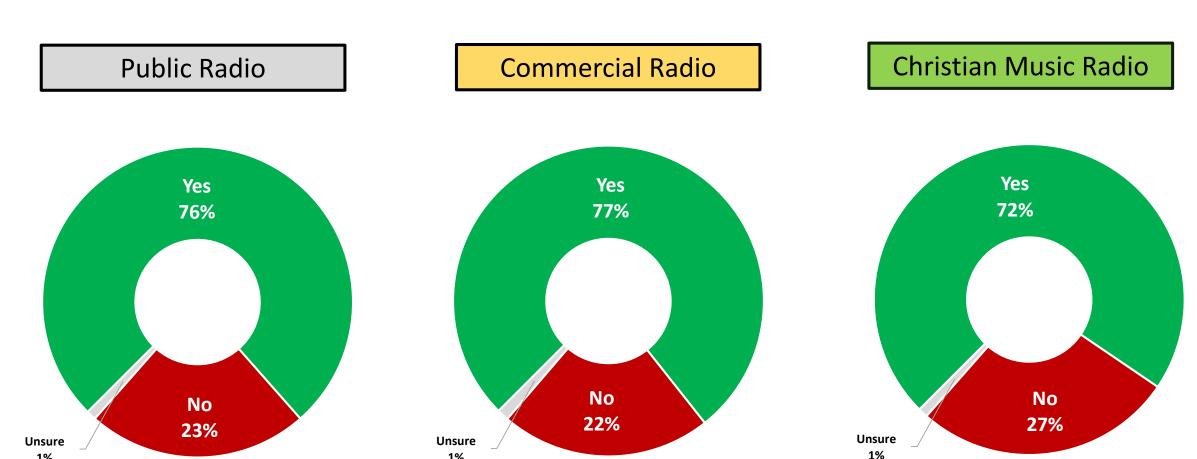

services (Netflix, Hulu, etc.) General internet browsing National newspaper (physical paper/online/app) NPR/Public Radio THE STATION THAT SENT YOU THIS SURVEY Social media Music streaming services (Spotify, Pandora, etc.) **Podcasts** Local newspaper (physical paper/online/app) Cable TV news channels (CNN, Fox News, etc.) Local TV stations Network TV (ABC, NBC, etc.) Other AM/FM radio stations in your city/town SiriusXM satellite radio





More

44%

30%

30%

12%

8%

12%

14%

10%

12%

10%

7%

7%

-7%

0%

## Of the Public Radio Formats, Classical and AAA Appear To Be Getting Impressive "Lift" From the COVID-19 Crisis





Net Using More

44%

30%

30%

12%

8%

12%

14%

10%

12%

10%

7%

7%

-7%

0%

## More Than One-Fifth Do NOT Have a Working Radio in Their Homes That They Use









## Public Radio Listening & the Coronavirus

## In-Car Listening Leads (Just Like "Normal") While Streaming on Various Devices Looks Solid

Among Those Currently Listening to Their Home Station, % Using Each Platform "A Lot" to Listen to the Station





#### Seven in Ten Rate Their Home Station "Excellent" Since the Coronavirus Outbreak





## More Than Half Say They Feel a Stronger Connection to Their Favorite Public Station Since the Start of COVID-19





## Three in Four Feel Their Home Public Radio Station Is Paying the Right Amount of Attention to COVID-19





## COVID-19 News Coverage

## About Four in Ten Say They Are Frequently Seeking Distractions From COVID-19 News





## Most Try to at Least Somewhat Limit Their COVID-19 News Exposure

#### **Public Radio**

# Seek