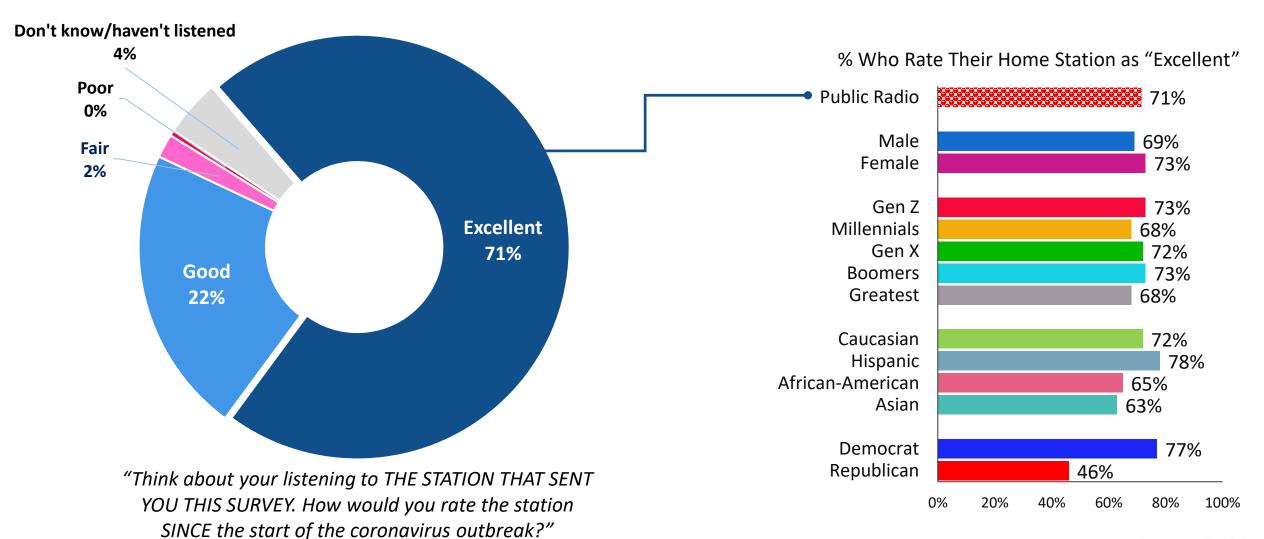

#### Seven in Ten Rate Their Home Station "Excellent" Since the Coronavirus Outbreak