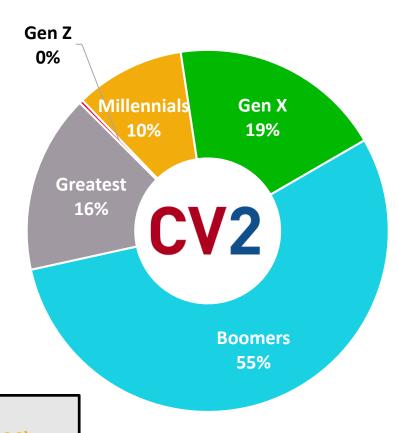

#### Who Participated? Generations

May 2020

Gen Z (born after 1996)

Millennials (born between 1981-1996)

**Gen X (born between 1965-1980)** 

**Baby Boomer (born between 1946-64)** 

**Greatest Generation (born before 1946)** 