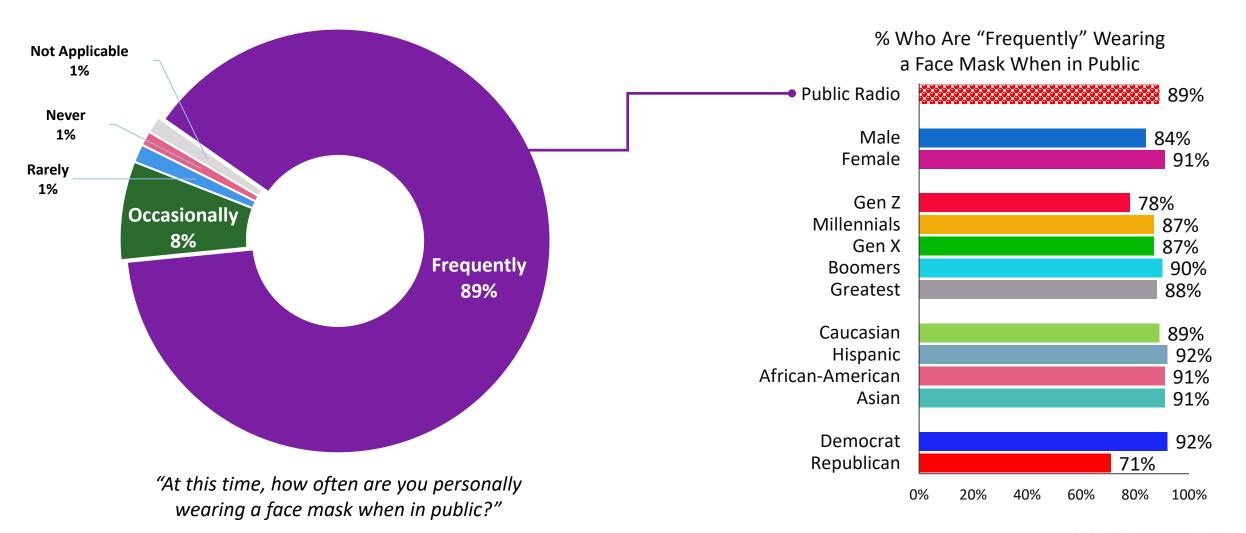

, Most Are Working From Home

**Public Radio** 

**Commercial Radio** 

**Christian Music Radio** 









## Among Those Employed/Working From Home, Many Will Likely WFH Post-COVID-19







## The Public Radio Audience's Mindset

## Most Are Feeling Good, But More Than One in Ten Has Had a Positive Test, Symptoms, or Just Aren't So Sure





## About One in Four Knows Someone Who's Tested Positive or Likely Had COVID-19 – More Than 2X As Much As 6 Weeks Ago



"Do you have any family members, friends or co-workers who have tested positive for coronavirus?"

"Do you have any family members, friends or co-workers who have tested positive for coronavirus or are likely to have had coronavirus even though they were not tested?"



## Most Say They Frequently Wear a Face Mask When in Public



#### Nearly All Are Frequently Socially Distancing When in Public





#### The Coronavirus Outbreak Is Still Seen as a Full-Blown Crisis



#### Half Say the Worst of the Coronavirus Outbreak Is Yet to Come





## A Majority Still Say Things Will Be "Different" When the COVID-19 Crisis Ends, While Fewer See a Return to "Normal"





#### Similar to CV1, the Most Trust Goes to NPR, Listeners' Home Stations, Followed By the CDC/NIH





#### Among Political Officials, State Governors Are Most Trusted







Changes in Media Usage Since COVID-19

## Since COVID-19, Home Station Listening Is Solid; Streaming Video, Web Browsing and Newspapers Are All Strong

Streaming video services (Netflix, Hulu, etc.) General internet browsing National newspaper (physical paper/online/app) NPR/Public Ra