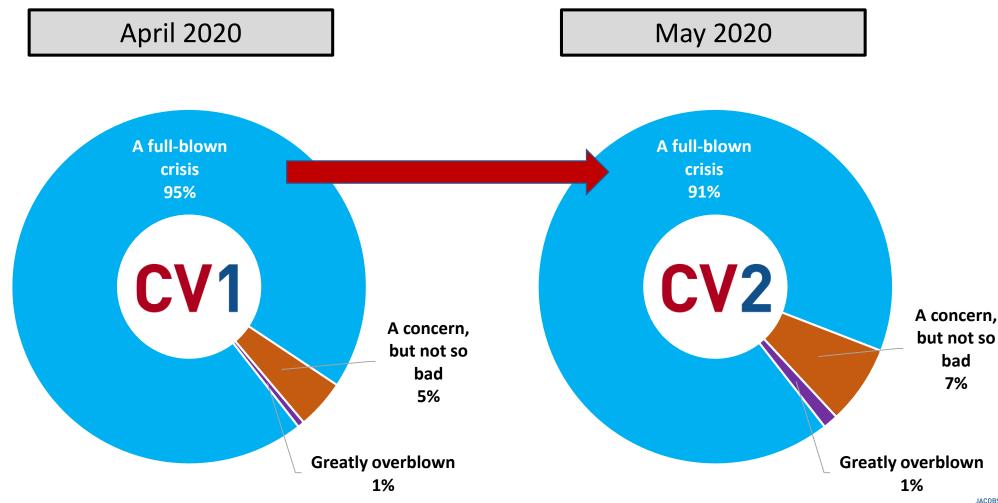

rom Home, Many Will Likely WFH Post-COVID-19







## The Public Radio Audience's Mindset

## Most Are Feeling Good, But More Than One in Ten Has Had a Positive Test, Symptoms, or Just Aren't So Sure





## About One in Four Knows Someone Who's Tested Positive or Likely Had COVID-19 – More Than 2X As Much As 6 Weeks Ago



"Do you have any family members, friends or co-workers who have tested positive for coronavirus?"

"Do you have any family members, friends or co-workers who have tested positive for coronavirus or are likely to have had coronavirus even though they were not tested?"



## Most Say They Frequently Wear a Face Mask When in Public



#### Nearly All Are Frequently Socially Distancing When in Public





#### The Coronavirus Outbreak Is Still Seen as a Full-Blown Crisis



#### Half Say the Worst of the Coronavirus Outbreak Is Yet to Come





## A Majority Still Say Things Will Be "Different" When the COVID-19 Crisis Ends, While Fewer See a Return to "Normal"





#### Similar to CV1, the Most Trust Goes to NPR, Listeners' Home Stations, Followed By the CDC/NIH





#### Among Political Officials, State Governors Are Most Trusted







Changes in Media Usage Since COVID-19

## Since COVID-19, Home Station Listening Is Solid; Streaming Video, Web Browsing and Newspapers Are All Strong

Streaming video services (Netflix, Hulu, etc.) General internet browsing National newspaper (physical paper/online/app) NPR/Public Radio THE STATION THAT SENT YOU THIS SURVEY Social media Music streaming services (Spotify, Pandora, etc.) **Podcasts** Local newspaper (physic