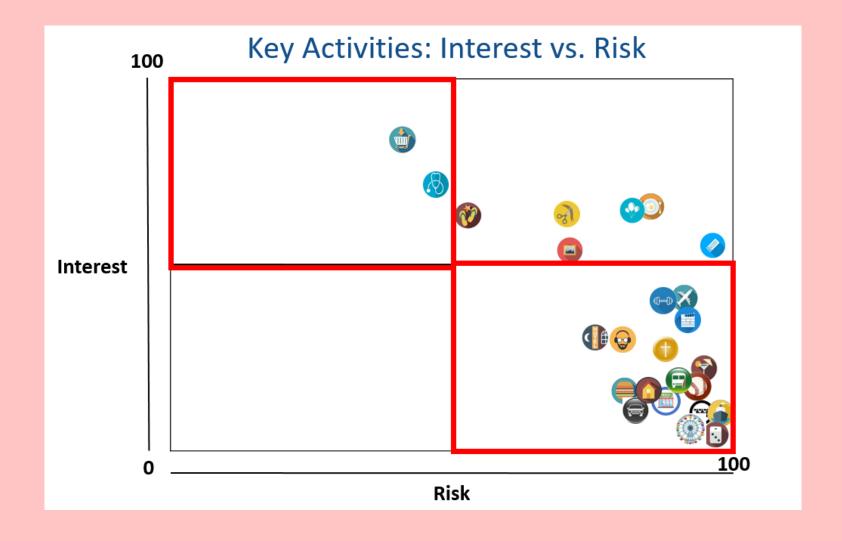

## Interest in Activities vs. Risk

#### Key Activities: High Interest/Low Risk

| Grocery/Pharmacy |  |
|------------------|--|
| Doctor/Dentist   |  |