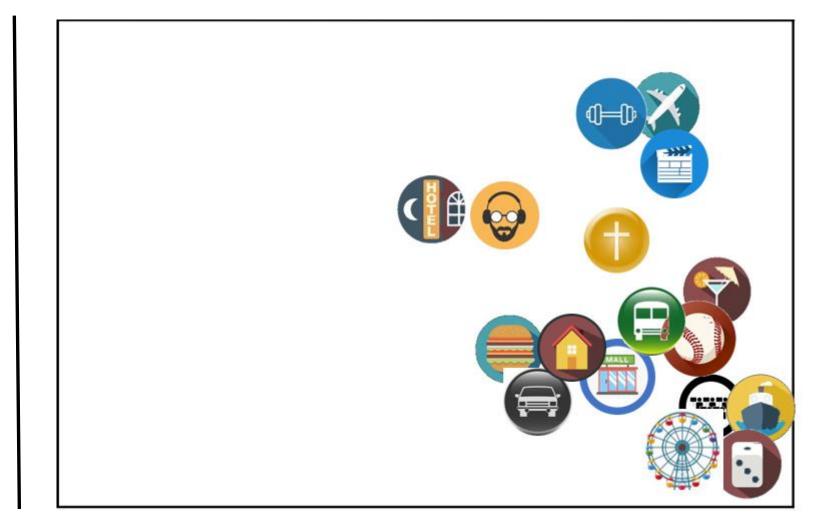

## Interest in Activities vs. Risk

#### Key Activities: High Interest/Low Risk

| Grocery/Pharmacy |  |
|------------------|--|
| Doctor/Dentist   |  |

#### Key Activities: High Interest/High Risk

100

| Party/Family event  | •    |
|---------------------|------|
| Sit-Down restaurant |      |
| Beach/Public park   |      |
| Concert/Theater     |      |
| Haircut/Salon       | og 1 |
| Museum              |      |

#### Key Activities: Low Interest/High Risk

| Fast food             |                                                                                                                                                                                                                                                                                                                                                                                                                                                                                                                                                                                                                                                                                                                                                                                                                                                                                                                                                                                                                                                                                                                                                                                                                                                                                                                                                                                                                                                                                                                                                                                                                                                                                                                                                                                                                                                                                                                                                                                                                                                                                                                                |
|-----------------------|--------------------------------------------------------------------------------------------------------------------------------------------------------------------------------------------------------------------------------------------------------------------------------------------------------------------------------------------------------------------------------------------------------------------------------------------------------------------------------------------------------------------------------------------------------------------------------------------------------------------------------------------------------------------------------------------------------------------------------------------------------------------------------------------------------------------------------------------------------------------------------------------------------------------------------------------------------------------------------------------------------------------------------------------------------------------------------------------------------------------------------------------------------------------------------------------------------------------------------------------------------------------------------------------------------------------------------------------------------------------------------------------------------------------------------------------------------------------------------------------------------------------------------------------------------------------------------------------------------------------------------------------------------------------------------------------------------------------------------------------------------------------------------------------------------------------------------------------------------------------------------------------------------------------------------------------------------------------------------------------------------------------------------------------------------------------------------------------------------------------------------|
| Stay At hotel         |                                                                                                                                                                                                                                                                                                                                                                                                                                                                                                                                                                                                                                                                                                                                                                                                                                                                                                                                                                                                                                                                                                                                                                                                                                                                                                                                                                                                                                                                                                                                                                                                                                                                                                                                                                                                                                                                                                                                                                                                                                                                                                                                |
| Radio station event   |                                                                                                                                                                                                                                                                                                                                                                                                                                                                                                                                                                                                                                                                                                                                                                                                                                                                                                                                                                                                                                                                                                                                                                                                                                                                                                                                                                                                                                                                                                                                                                                                                                                                                                                                                                                                                                                                                                                                                                                                                                                                                                                                |
| Religious service     | $\bigoplus$                                                                                                                                                                                                                                                                                                                                                                                                                                                                                                                                                                                                                                                                                                                                                                                                                                                                                                                                                                                                                                                                                                                                                                                                                                                                                                                                                                                                                                                                                                                                                                                                                                                                                                                                                                                                                                                                                                                                                                                                                                                                                                                    |
| Uber/Lyft             |                                                                                                                                                                                                                                                                                                                                                                                                                                                                                                                                                                                                                                                                                                                                                                                                                                                                                                                                                                                                                                                                                                                                                                                                                                                                                                                                                                                                                                                                                                                                                                                                                                                                                                                                                                                                                                                                                                                                                                                                                                                                                                                                |
| Gym/Exercise class    |                                                                                                                                                                                                                                                                                                                                                                                                                                                                                                                                                                                                                                                                                                                                                                                                                                                                                                                                                                                                                                                                                                                                                                                                                                                                                                                                                                                                                                                                                                                                                                                                                                                                                                                                                                                                                                                                                                                                                                                                                                                                                                                                |
| Movie                 | ***                                                                                                                                                                                                                                                                                                                                                                                                                                                                                                                                                                                                                                                                                                                                                                                                                                                                                                                                                                                                                                                                                                                                                                                                                                                                                                                                                                                                                                                                                                                                                                                                                                                                                                                                                                                                                                                                                                                                                                                                                                                                                                                            |
| Mall                  |                                                                                                                                                                                                                                                                                                                                                                                                                                                                                                                                                                                                                                                                                                                                                                                                                                                                                                                                                                                                                                                                                                                                                                                                                                                                                                                                                                                                                                                                                                                                                                                                                                                                                                                                                                                                                                                                                                                                                                                                                                                                                                                                |
| School/Daycare        |                                                                                                                                                                                                                                                                                                                                                                                                                                                                                                                                                                                                                                                                                                                                                                                                                                                                                                                                                                                                                                                                                                                                                                                                                                                                                                                                                                                                                                                                                                                                                                                                                                                                                                                                                                                                                                                                                                                                                                                                                                                                                                                                |
| Amusement park        |                                                                                                                                                                                                                                                                                                                                                                                                                                                                                                                                                                                                                                                                                                                                                                                                                                                                                                                                                                                                                                                                                                                                                                                                                                                                                                                                                                                                                                                                                                                                                                                                                                                                                                                                                                                                                                                                                                                                                                                                                                                                                                                                |
| Casino                | 133                                                                                                                                                                                                                                                                                                                                                                                                                                                                                                                                                                                                                                                                                                                                                                                                                                                                                                                                                                                                                                                                                                                                                                                                                                                                                                                                                                                                                                                                                                                                                                                                                                                                                                                                                                                                                                                                                                                                                                                                                                                                                                                            |
| Public transportation |                                                                                                                                                                                                                                                                                                                                                                                                                                                                                                                                                                                                                                                                                                                                                                                                                                                                                                                                                                                                                                                                                                                                                                                                                                                                                                                                                                                                                                                                                                                                                                                                                                                                                                                                                                                                                                                                                                                                                                                                                                                                                                                                |
| Bar                   |                                                                                                                                                                                                                                                                                                                                                                                                                                                                                                                                                                                                                                                                                                                                                                                                                                                                                                                                                                                                                                                                                                                                                                                                                                                                                                                                                                                                                                                                                                                                                                                                                                                                                                                                                                                                                                                                                                                                                                                                                                                                                                                                |
| Sports event          | - Aller Alle |
| Airplane travel       | X                                                                                                                                                                                                                                                                                                                                                                                                                                                                                                                                                                                                                                                                                                                                                                                                                                                                                                                                                                                                                                                                                                                                                                                                                                                                                                                                                                                                                                                                                                                                                                                                                                                                                                                                                                                                                                                                                                                                                                                                                                                                                                                              |
| Cruise                |                                                                                                                                                                                                                                                                                                                                                                                                                                                                                                                                                                                                                                                                                                                                                                                                                                                                                                                                                                                                                                                                                                                                                                                                                                                                                                                                                                                                                                                                                                                                                                                                                                                                                                                                                                                                                                                                                                                                                                                                                                                                                                                                |
| Political rally       | (##)                                                                                                                                                                                                                                                                                                                                                                                                                                                                                                                                                                                                                                                                                                                                                                                                                                                                                                                                                                                                                                                                                                                                                                                                                                                                                                                                                                                                                                                                                                                                                                                                                                                                                                                                                                                                                                                                                                                                                                                                                                                                                                                           |