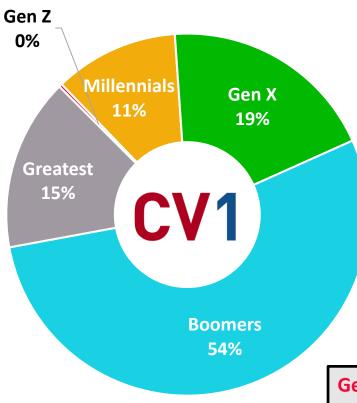

#### Who Participated? Generations

May 2020

Gen Z (born after 1996)

Millennials (born between 1981-1996)

**Gen X (born between 1965-1980)** 

**Baby Boomer (born between 1946-64)** 

**Greatest Generation (born before 1946)** 