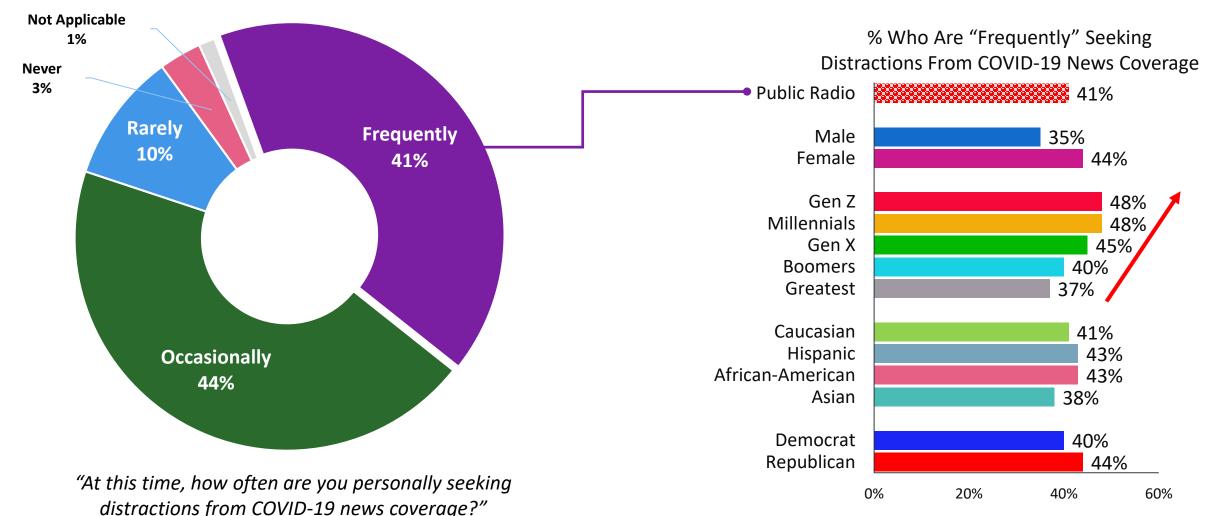

## About Four in Ten Say They Are Frequently Seeking Distractions From COVID-19 News