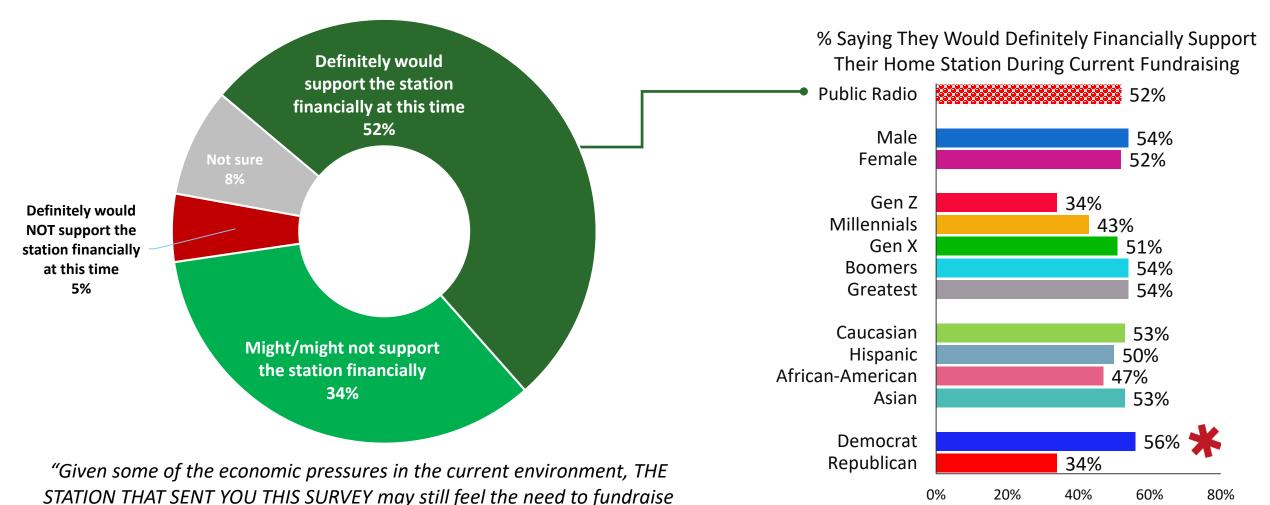

## Half Say They Would Definitely Support Their Home Public Radio Station's Fundraising Efforts at This Time

at this time. Which of the following best describes your likely response?"