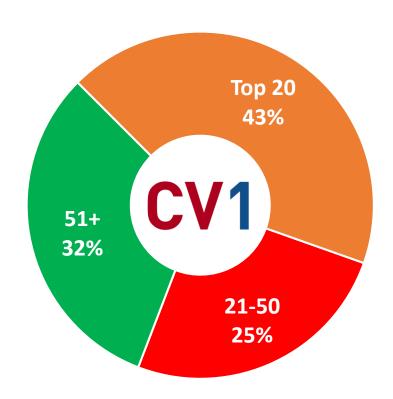

dates: May 12 May 14, 2020 a "snapshot" of this point in time
  - Follow-up to CV1 public radio survey conducted March 31 April 2, 2020
- News/Talk 27, Classical 10, AAA 7, Other/Jazz 3
- Most respondents are members of radio station databases. This is a web survey and does not represent all public radio listeners or even each station's audience.





### Who They Are

#### Who Participated? Generations





May 2020



Gen Z (born after 1996)

Millennials (born between 1981-1996)

**Gen X (born between 1965-1980)** 

**Baby Boomer (born between 1946-64)** 

**Greatest Generation (born before 1946)** 



#### Who Participated? Gender

April 2020

May 2020







#### Who Participated? Ethnicity

April 2020



May 2020





#### Where Do Respondents Live? Market Size

April 2020

May 2020







#### Who Participated? Political Party Preference







### Where They Are

## Consistent With U.S. Reports, Many Have Lost Their Jobs Since COVID-19 Began, But Many Were Retired To Begin With

**BEFORE** Coronavirus Outbreak

**Current Employment Status** 





#### The Most Severe Job Losses Occurred Weeks Ago







WFH



## Among Employed Public Radio Listeners, Most Are Working From Home

**Public Radio** 

**Commercial Radio** 

**Christian Music Radio** 









## Among Those Employed/Working From Home, Many Will Likely WFH Post-COVID-19







## The Public Radio Audience's Mindset

## Most Are Feeling Good, But More Than One in Ten Has Had a Positive Test, Symptoms, or Just Aren't So Sure





## About One in Four Knows Someone Who's Tested Positive or Likely Had COVID-1