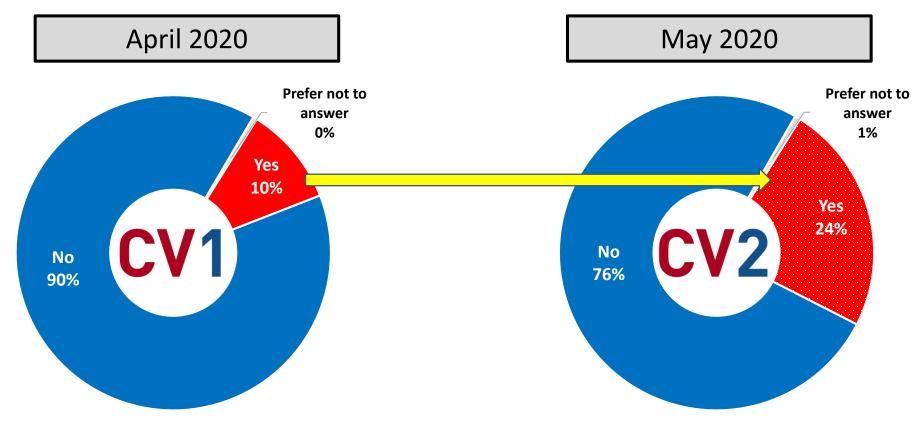

## About One in Four Knows Someone Who's Tested Positive or Likely Had COVID-19 – More Than 2X As Much As 6 Weeks Ago

"Do you have any family members, friends or co-workers who have tested positive for coronavirus?"

"Do you have any family members, friends or co-workers who have tested positive for coronavirus or are likely to have had coronavirus even though they were not tested?"