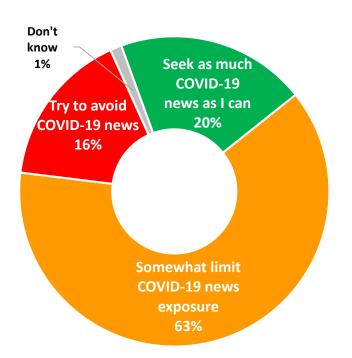

## Most Try to at Least Somewhat Limit Their COVID-19 News Exposure

#### **Public Radio**