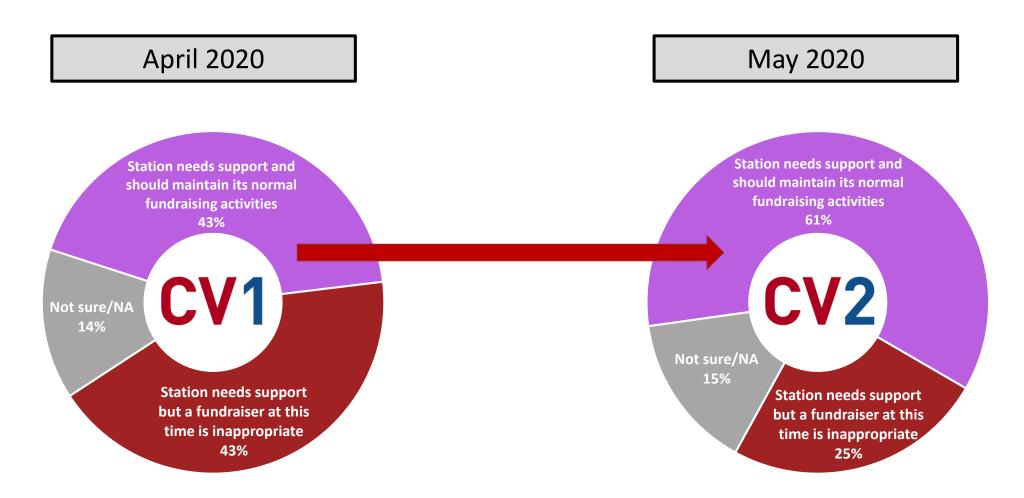

### Most Agree Normal Fundraising Can and Should Continue at This Time

#### **Key Findings**

- When it comes to trust, governors rise to the top of the political heap
- Most are concerned that businesses will open too soon
- A solid majority are resigned to a "new normal" post-COVID-19; many believe the worst is yet to come
- Nearly everyone is "social distancing," and most wear face masks frequently
- Few activities are considered "not risky;" the safest are shopping at a grocery/pharmacy and visiting a doctor/dentist
- Once again, favorite public radio stations earn "excellent" scores & credit for covering COVID-19 with the right balance
- Many feel a stronger connection to stations since COVID-19
- It's safe to be fundraising again a shift from April's survey