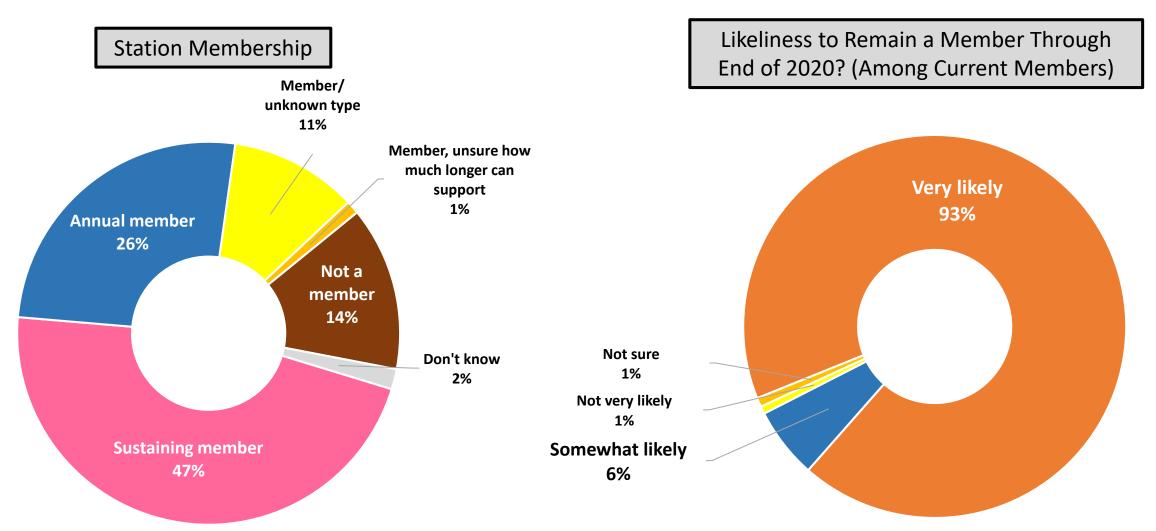

|



## Membership and Fundraising

## Most Are Sustaining Members, and Plan to Retain Membership Through 2020



### Most Agree Normal Fundraising Can and Should Continue at This Time





## However, One in Four Say Fundraising Is Currently Inappropriate





#### Fundraising Is Given a "Green Light" Now





## Half Say They Would Definitely Support Their Home Public Radio Station's Fundraising Efforts at This Time





at this time. Which of the following best describes your likely response?"



### Takeaways & Action Steps



#### **Key Findings**

- Consumers are beginning to cope & accept COVID-19
- It continues to be perceived as a full-blown crisis, and now twice as many know someone who's tested positive for the virus
- COVID-19 is now highly politicized, even in public radio where Dems dominate
- Most are still at home, but they're beginning to move around, drive, shop
- WFH is a huge iss