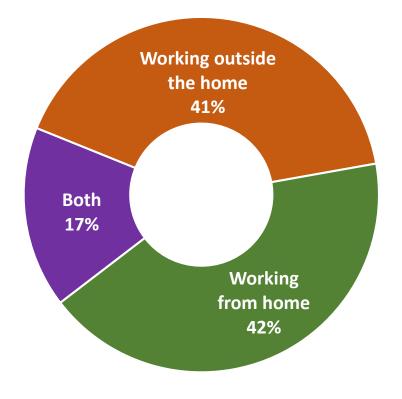

## Among Employed Public Radio Listeners, Most Are Working From Home

**Public Radio** 

**Commercial Radio** 

**Christian Music Radio** 