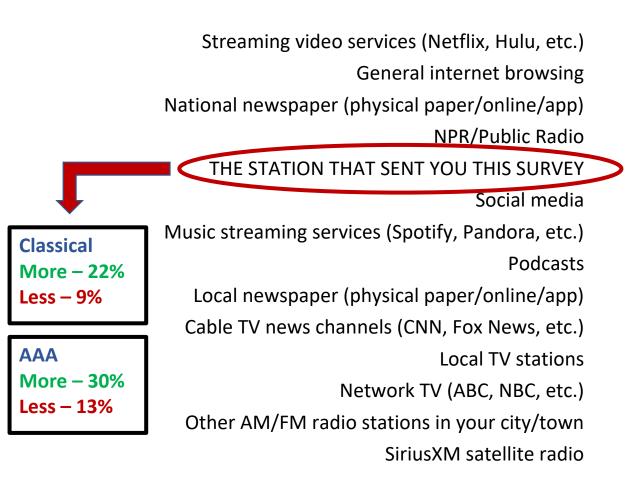

## Of the Public Radio Formats, Classical and AAA Appear To Be Getting Impressive "Lift" From the COVID-19 Crisis

Net Using More

44%

30%

30%

12%

8%

12%

14%

10%

12%

10%

7%

7%

-7%

0%