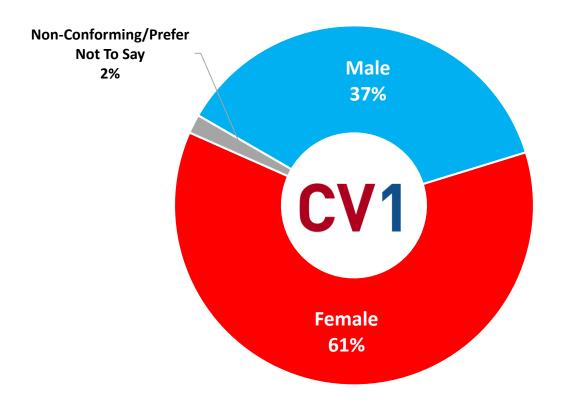

n the United States
  - Separate Commercial Radio and Christian Music Radio surveys also fielded concurrently
- N = 15,345
- Interview dates: May 12 May 14, 2020 a "snapshot" of this point in time
  - Follow-up to CV1 public radio survey conducted March 31 April 2, 2020
- News/Talk 27, Classical 10, AAA 7, Other/Jazz 3
- Most respondents are members of radio station databases. This is a web survey and does not represent all public radio listeners or even each station's audience.





### Who They Are

#### Who Participated? Generations





May 2020



Gen Z (born after 1996)

Millennials (born between 1981-1996)

**Gen X (born between 1965-1980)** 

**Baby Boomer (born between 1946-64)** 

**Greatest Generation (born before 1946)** 



#### Who Participated? Gender

April 2020

May 2020







#### Who Participated? Ethnicity

April 2020



May 2020





#### Where Do Respondents Live? Market Size

April 2020

May 2020







#### Who Participated? Political Party Preference







### Where They Are

## Consistent With U.S. Reports, Many Have Lost Their Jobs Since COVID-19 Began, But Many Were Retired To Begin With

**BEFORE** Coronavirus Outbreak

**Current Employment Status** 





#### The Most Severe Job Losses Occurred Weeks Ago







WFH



## Among Employed Public Radio Listeners, Most Are Working From Home

**Public Radio** 

**Commercial Radio** 

**Christian Music Radio** 









## Among Those Employed/Working From Home, Many Will Likely WFH Post-COVID-19







## The Public Radio Audience's Mindset

## Most Are Feeling Good, But More Than One in Ten Has Ha