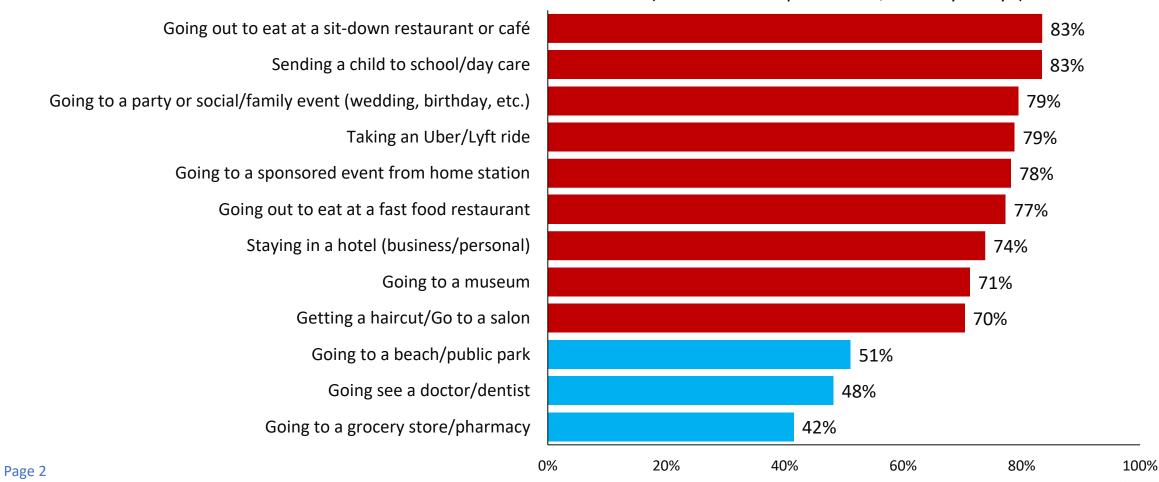

#### The "Least Risky" Activities: Going to a Grocery Store/Pharmacy, Visiting a Doctor/Dentist, and Going to a Beach or Park

% Saying Each Activity Is Risky (4s and 5s on 5-point scale; 5="Very Risky")