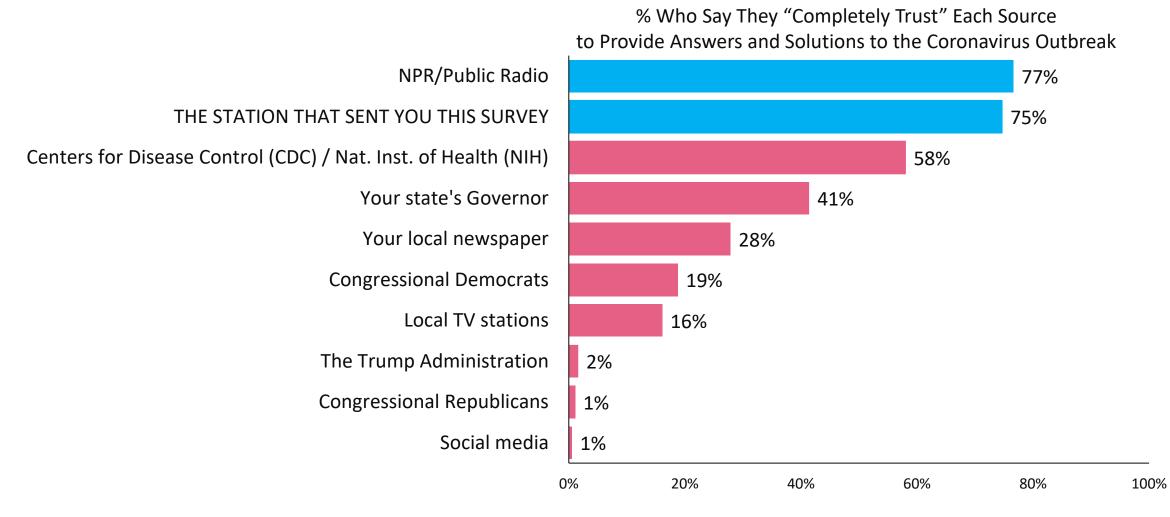

#### Similar to CV1, the Most Trust Goes to NPR, Listeners' Home Stations, Followed By the CDC/NIH

#### Among Political Officials, State Governors Are Most Trusted

Changes in Media Usage Since COVID-19