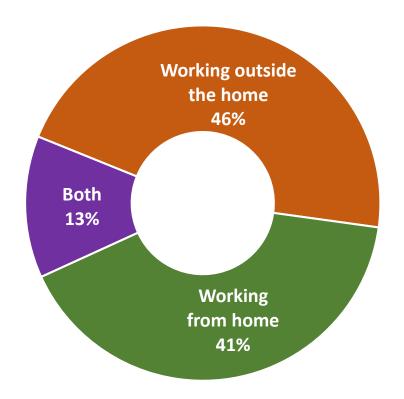

## Among Employed Public Radio Listeners, Most Are Working From Home

**Public Radio** 

**Commercial Radio** 

**Christian Music Radio** 