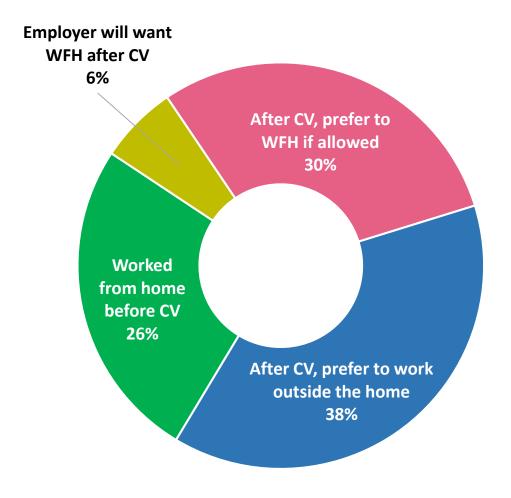

**Greatest Generation (born before 1946)** 



#### Who Participated? Gender

April 2020

May 2020







#### Who Participated? Ethnicity

April 2020



May 2020





#### Where Do Respondents Live? Market Size

April 2020

May 2020







#### Who Participated? Political Party Preference







### Where They Are

## Consistent With U.S. Reports, Many Have Lost Their Jobs Since COVID-19 Began, But Many Were Retired To Begin With

**BEFORE** Coronavirus Outbreak

**Current Employment Status** 





#### The Most Severe Job Losses Occurred Weeks Ago







WFH



## Among Employed Public Radio Listeners, Most Are Working From Home

**Public Radio** 

**Commercial Radio** 

**Christian Music Radio** 









## Among Those Employed/Working From Home, Many Will Likely WFH Post-COVID-19







## The Public Radio Audience's Mindset

## Most Are Feeling Good, But More Than One in Ten Has Had a Positive Test, Symptoms, or Just Aren't So Sure





## About One in Four Knows Someone Who's Tested Positive or Likely Had COVID-19 – More Than 2X As Much As 6 Weeks Ago



"Do you have any family members, friends or co-workers who have tested positive for coronavirus?"

"Do you have any family members, friends or co-workers who have tested positive for coronavirus or are likely to have had coronavirus even though they were not tested?"



## Most Say They Frequently Wear a Face Mask When in Public



#### Nearly All Are Frequently Socially Distancing When in Public





#### The Coronavirus Outbreak Is Still Seen as a Full-Blown Crisis



#### Half Say the Worst of the Coronavirus O