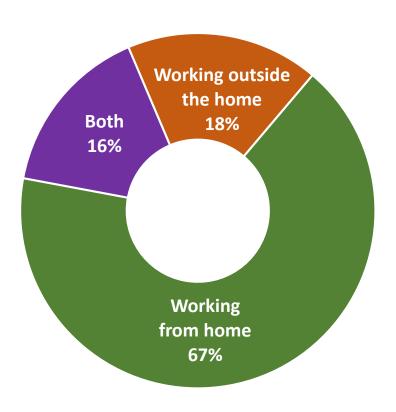

## Among Employed Public Radio Listeners, Most Are Working From Home

**Public Radio** 

**Commercial Radio** 

**Christian Music Radio** 