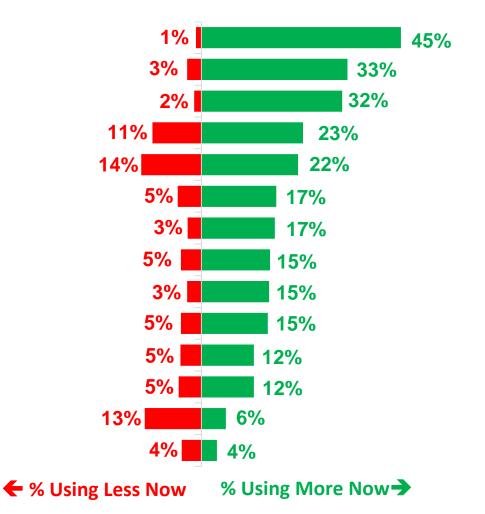

## Since COVID-19, Home Station Listening Is Solid; Streaming Video, Web Browsing and Newspapers Are All Strong

Streaming video services (Netflix, Hulu, etc.) General internet browsing National newspaper (physical paper/online/app) NPR/Public Radio THE STATION THAT SENT YOU THIS SURVEY Social media Music streaming services (Spotify, Pandora, etc.) **Podcasts** Local newspaper (physical paper/online/app) Cable TV news channels (CNN, Fox News, etc.) Local TV stations Network TV (ABC, NBC, etc.) Other AM/FM radio stations in your city/town SiriusXM satellite radio

More

44%

30%

30%

12%

8%

12%

14%

10%

12%

10%

7%

7%

-7%

0%