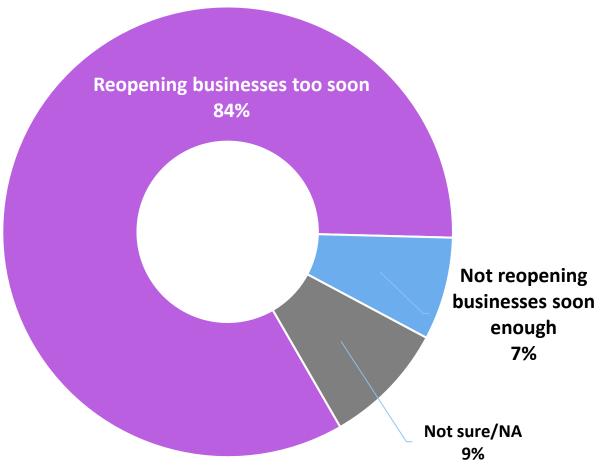

## The Vast Majority Are Concerned About Opening Businesses Too Soon Rather Than Not Soon Enough

"Which of the following is a bigger concern to you in your local area?"

## The Vast Majority Are Concerned About Opening Businesses Too Soon Rather Than Not Soon Enough