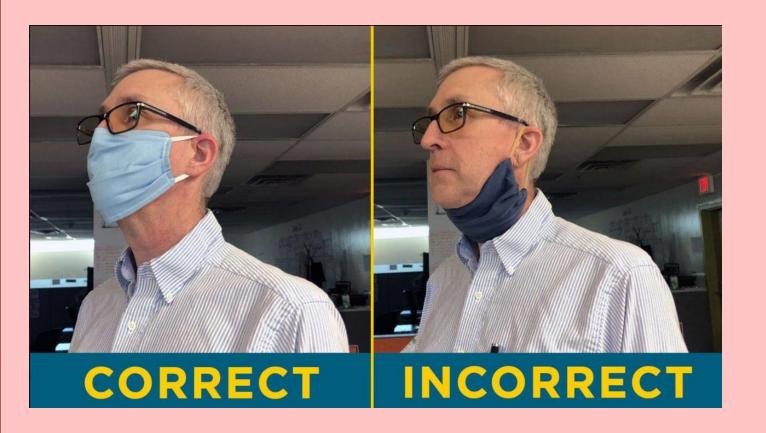

equently
- Few activities are considered "not risky;" the safest are shopping at a grocery/pharmacy and visiting a doctor/dentist
- Once again, favorite public radio stations earn "excellent" scores & credit for covering COVID-19 with the right balance
- Many feel a stronger connection to stations since COVID-19
- It's safe to be fundraising again a shift from April's survey





#### THIS is the "new normal" - Focus on WFH Messaging



#### WFH May Likely Change Your Station



#### Consistently Promote Your Streaming Channels/Gadgets





#### Stay In Your Lane (Especially If You're A Music Station)



#### Humor And Distraction Are More Desirable Now



#### Development Can Help Sponsors – Let the Grid Be Your Guide



#### **COVID-19 Themed Podcasts**





#### Keep Up The Good Work!





#### Keep Up The Good Work!





#### Coming in June



#### **Contact Us**

- www.jacobsmedia.com
- www.jacapps.com
- fred@jacobsmedia.com
- @fnjacobs
- @jacobsmedia
- www.jacobsmedia.com/blog





# Public Radio's Pathway Through the Pandemic





media strategies

Public Radio
May 2020