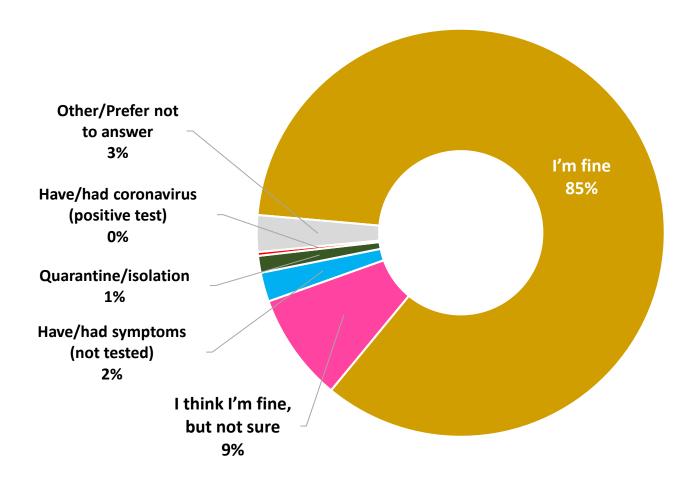

## Most Are Feeling Good, But More Than One in Ten Has Had a Positive Test, Symptoms, or Just Aren't So Sure