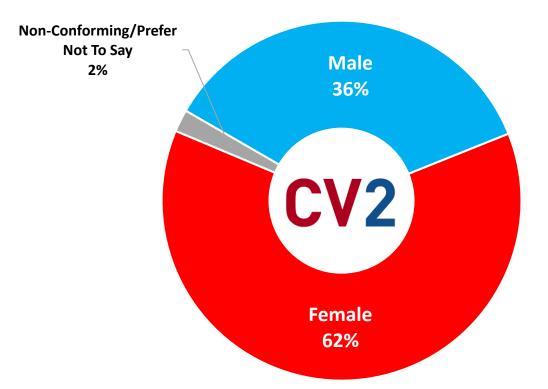

the United States
  - Separate Commercial Radio and Christian Music Radio surveys also fielded concurrently
- N = 15,345
- Interview dates: May 12 May 14, 2020 a "snapshot" of this point in time
  - Follow-up to CV1 public radio survey conducted March 31 April 2, 2020
- News/Talk 27, Classical 10, AAA 7, Other/Jazz 3
- Most respondents are members of radio station databases. This is a web survey and does not represent all public radio listeners or even each station's audience.





### Who They Are

#### Who Participated? Generations





May 2020



Gen Z (born after 1996)

Millennials (born between 1981-1996)

**Gen X (born between 1965-1980)** 

**Baby Boomer (born between 1946-64)** 

**Greatest Generation (born before 1946)** 



#### Who Participated? Gender

April 2020

May 2020







#### Who Participated? Ethnicity

April 2020



May 2020





#### Where Do Respondents Live? Market Size

April 2020

May 2020







#### Who Participated? Political Party Preference







### Where They Are

## Consistent With U.S. Reports, Many Have Lost Their Jobs Since COVID-19 Began, But Many Were Retired To Begin With

**BEFORE** Coronavirus Outbreak

**Current Employment Status** 





#### The Most Severe Job Losses Occurred Weeks Ago







WFH



## Among Employed Public Radio Listeners, Most Are Working From Home

**Public Radio** 

**Commercial Radio** 

**Christian Music Radio** 









## Among Those Employed/Working From Home, Many Will Likely WFH Post-COVID-19







## The Public Radio Audience's Mindset

## Most Are Feeling Good, But More Than One in Ten Has Had