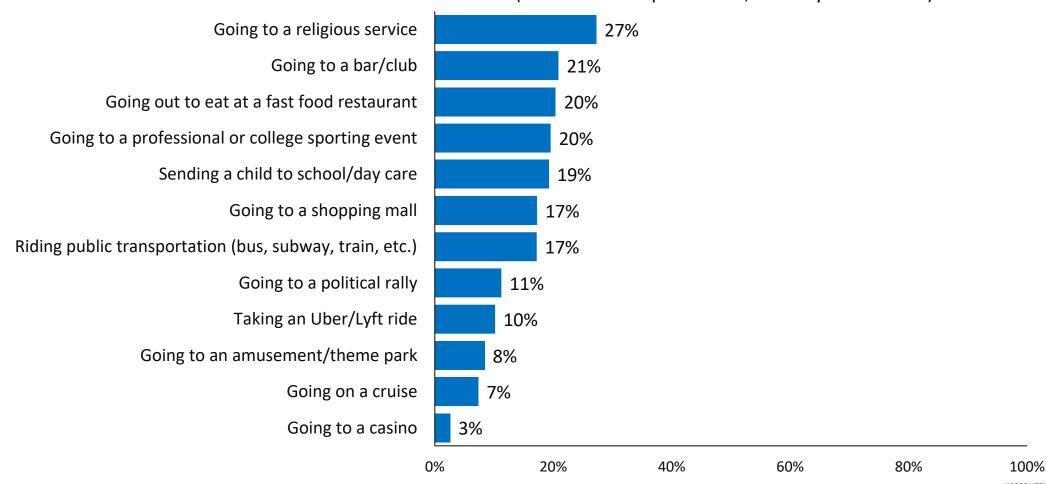

## Casinos, Cruises, and Amusement/Theme Parks Are Currently of Least Interest to Public Radio Listeners

% Interested in Returning to Each Activity (4s and 5s on 5-point scale; 5="Very Interested")