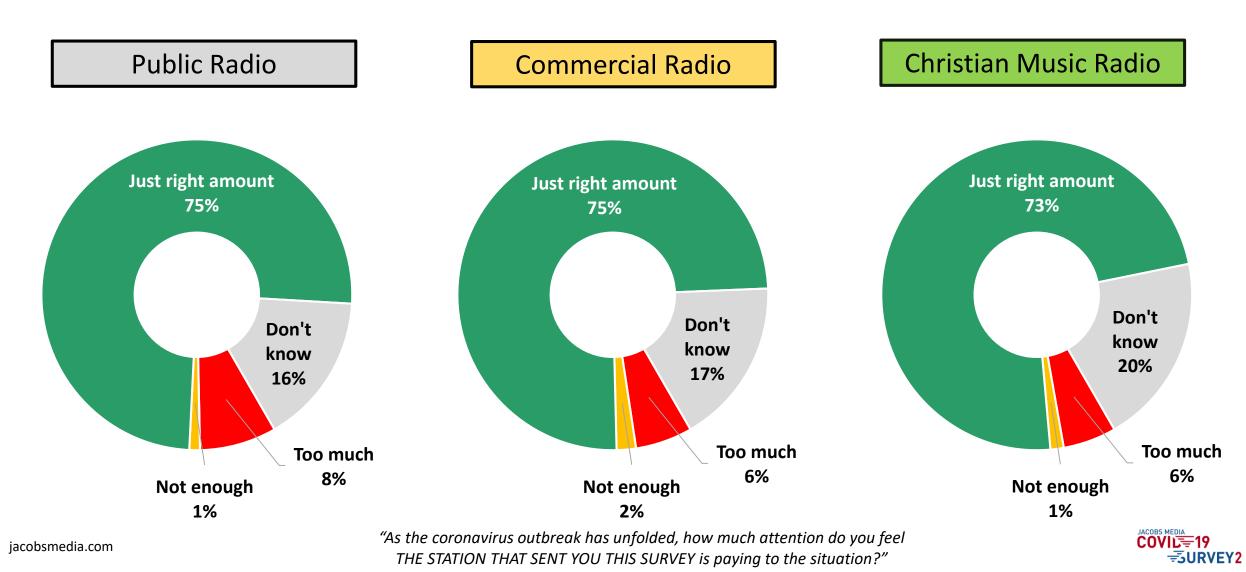

## Three in Four Feel Their Home Public Radio Station Is Paying the Right Amount of Attention to COVID-19