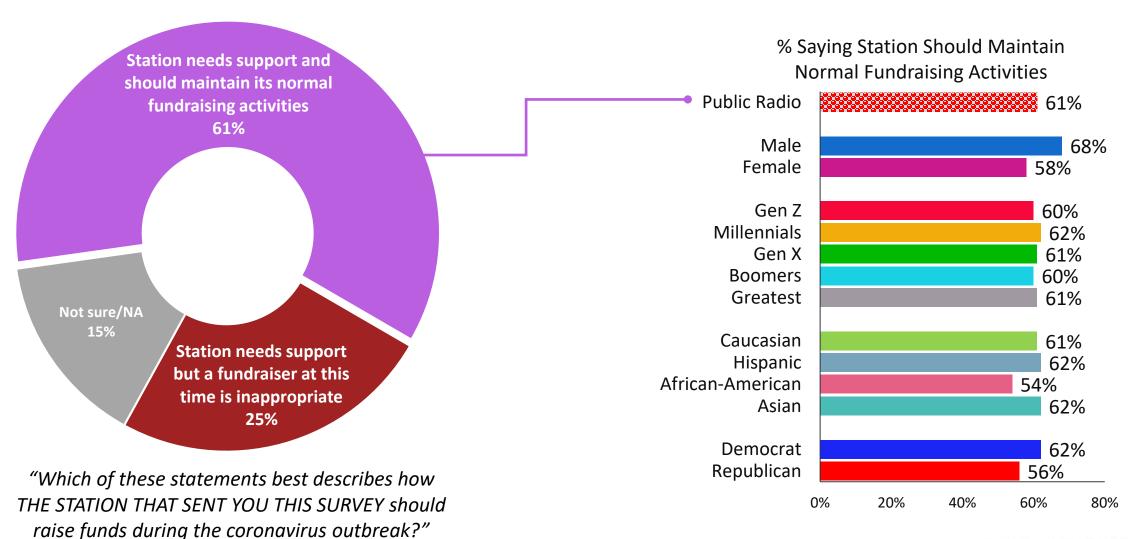

### Most Agree Normal Fundraising Can and Should Continue at This Time

#### Fundraising Is Given a "Green Light" Now