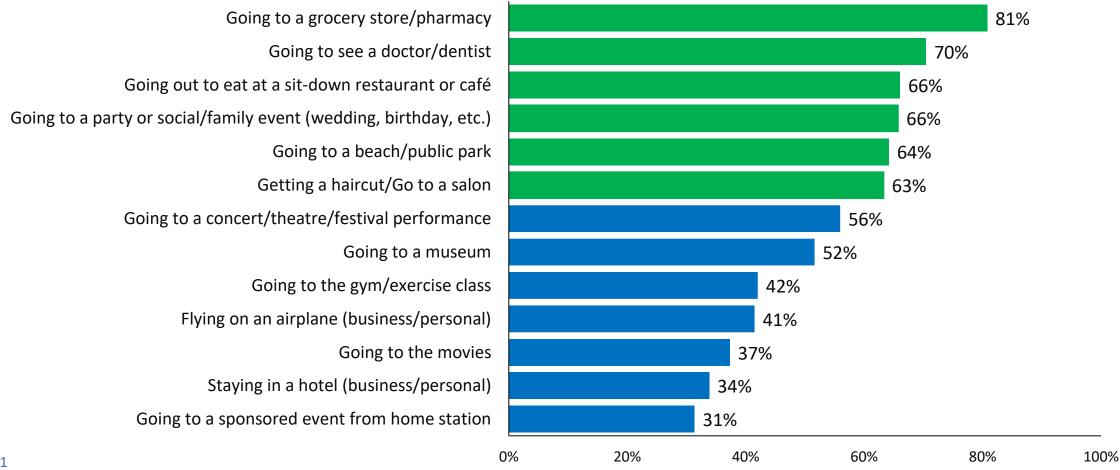

## Grocery Shopping and Visiting a Doctor/Dentist Are the Activities With Highest Interest in Resuming

% Interested in Returning to Each Activity (4s and 5s on 5-point scale; 5="Very Interested")