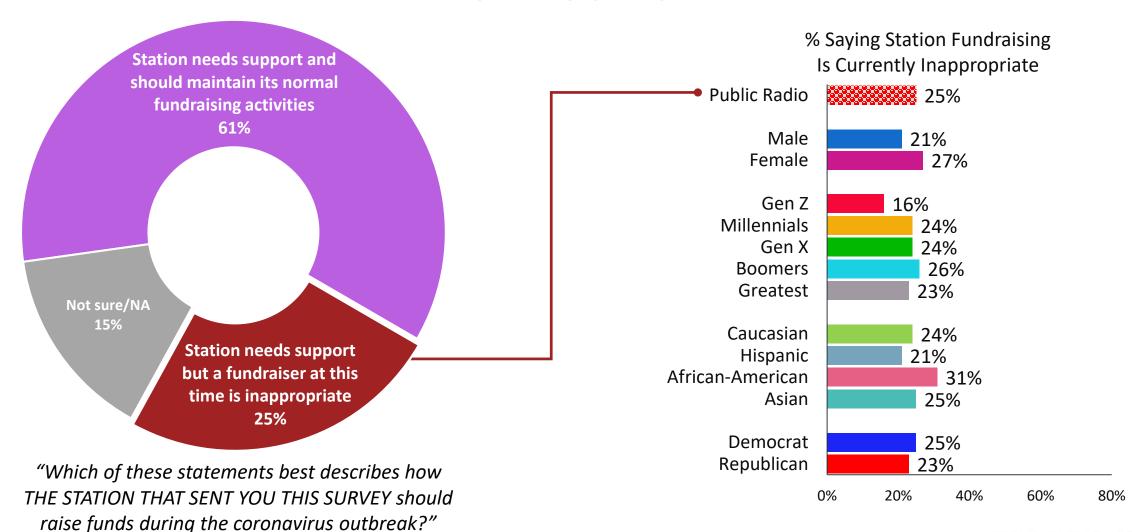

|



## Membership and Fundraising

## Most Are Sustaining Members, and Plan to Retain Membership Through 2020



### Most Agree Normal Fundraising Can and Should Continue at This Time





## However, One in Four Say Fundraising Is Currently Inappropriate





#### Fundraising Is Given a "Green Light" Now





## Half Say They Would Definitely Support Their Home Public Radio Station's Fundraising Efforts at This Time





at this time. Which of the following best describes your likely response?"



### Takeaways & Action Steps



#### **Key Findings**

- Consumers are beginning to cope & accept COVID-19
- It continues to be perceived as a full-blown crisis, and now twice as many know someone who's tested positive for the virus
- COVID-19 is now highly politicized, even in public radio where Dems dominate
- Most are still at home, but they're beginning to move around, drive, shop
- WFH is a huge issue for public radio today & looks to be a game-changer moving forward
- It's still the economy, stupid the top concern again
- Public radio looks