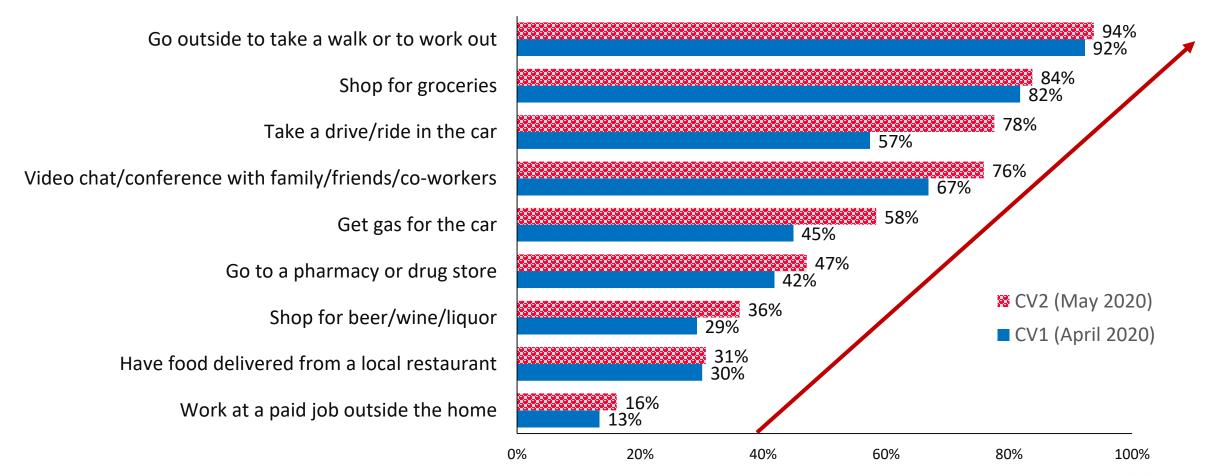

## In the Coming Week, Most Plan to Walk/Workout, Go Grocery Shopping, Take a Car Drive/Ride and Video Chat

% Who Plan to Do Each in the Next Week or So

## Compared to Six Weeks Ago, There Is More Planned Participation in the Coming Week For <u>All</u> Activities

% Who Plan to Do Each in the Next Week or So