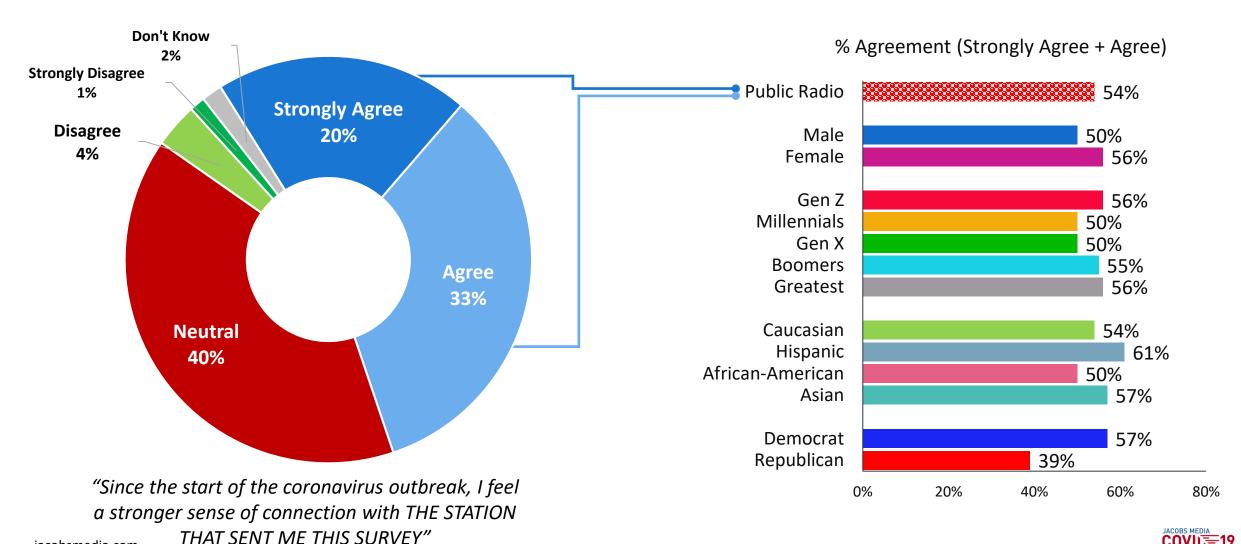

## More Than Half Say They Feel a Stronger Connection to Their Favorite Public Station Since the Start of COVID-19