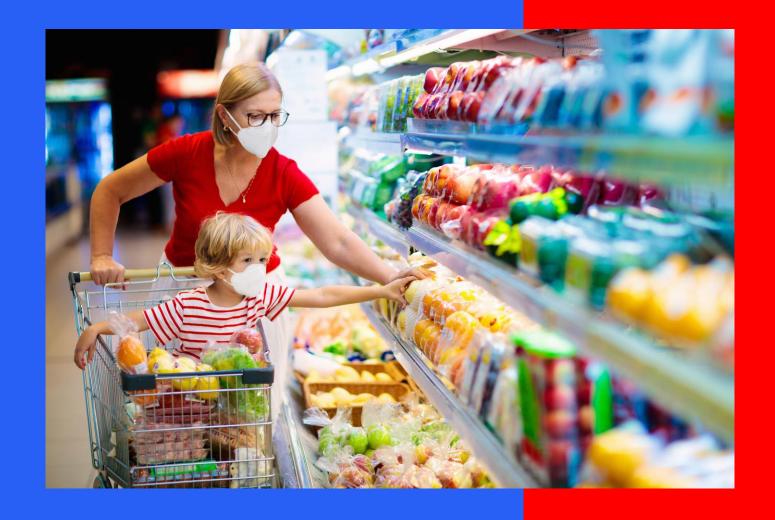

## In the Coming Week, Most Plan to Walk/Workout, Go Grocery Shopping, Take a Car Drive/Ride and Video Chat

% Who Plan to Do Each in the Next Week or So