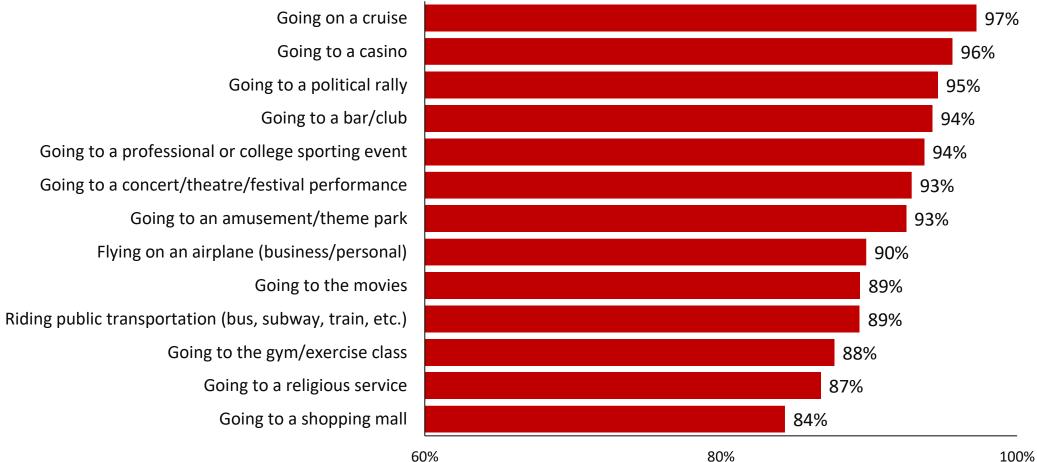

#### Many Activities Are Currently Seen as Very or Somewhat Risky by Nearly All Respondents

% Saying Each Activity Is Risky (4s and 5s on 5-point scale; 5="Very Risky")

Page 1