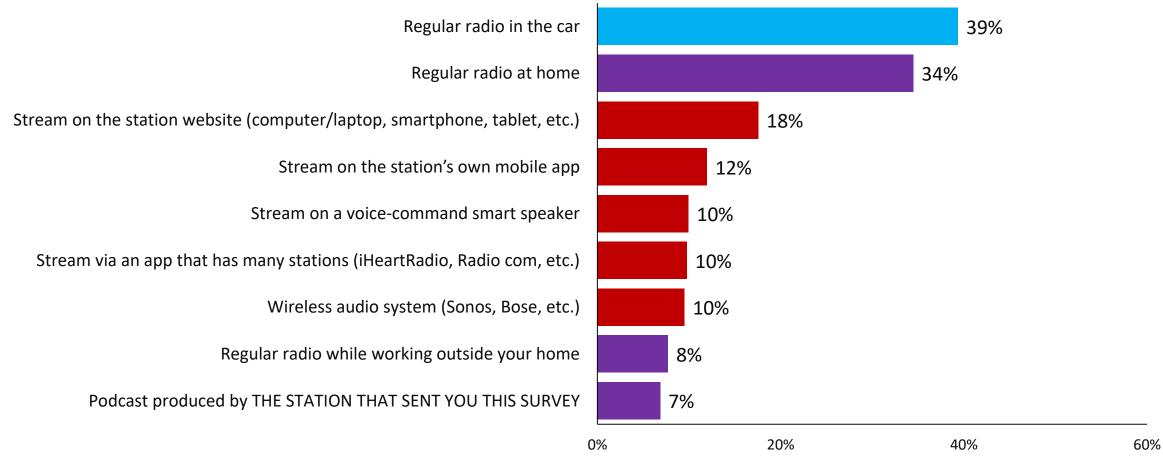

## In-Car Listening Leads (Just Like "Normal") While Streaming on Various Devices Looks Solid

Among Those Currently Listening to Their Home Station, % Using Each Platform "A Lot" to Listen to the Station