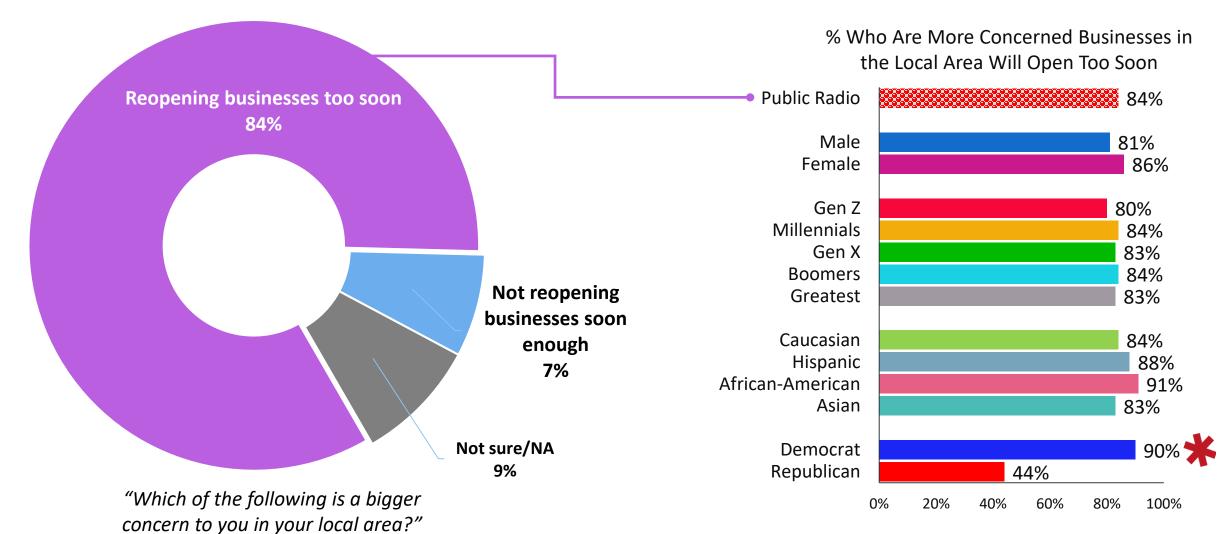

## The Vast Majority Are Concerned About Opening Businesses Too Soon Rather Than Not Soon Enough

"Which of the following is a bigger concern to you in your local area?"

## The Vast Majority Are Concerned About Opening Businesses Too Soon Rather Than Not Soon Enough