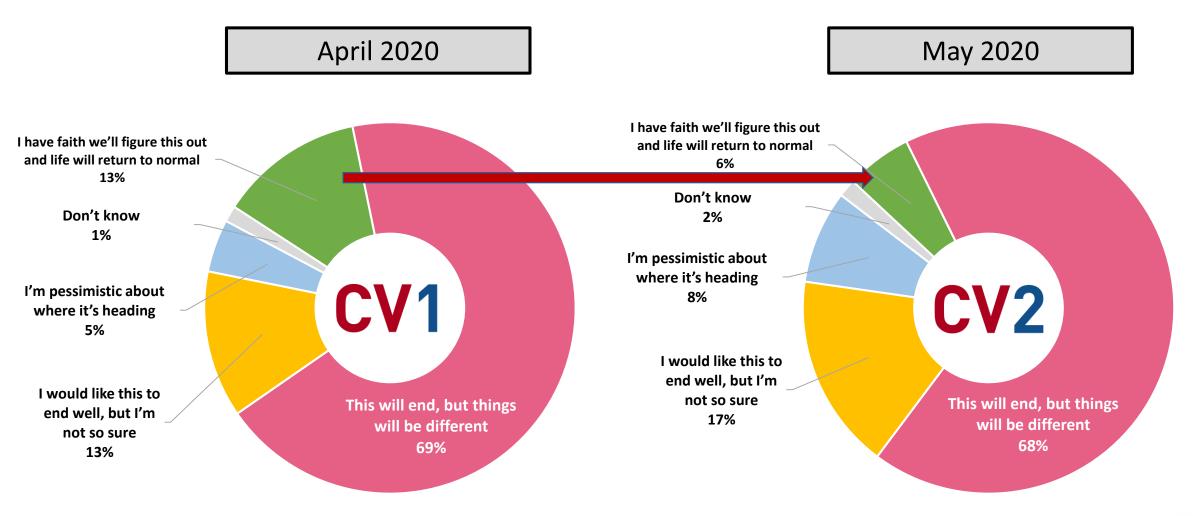

## A Majority Still Say Things Will Be "Different" When the COVID-19 Crisis Ends, While Fewer See a Return to "Normal"