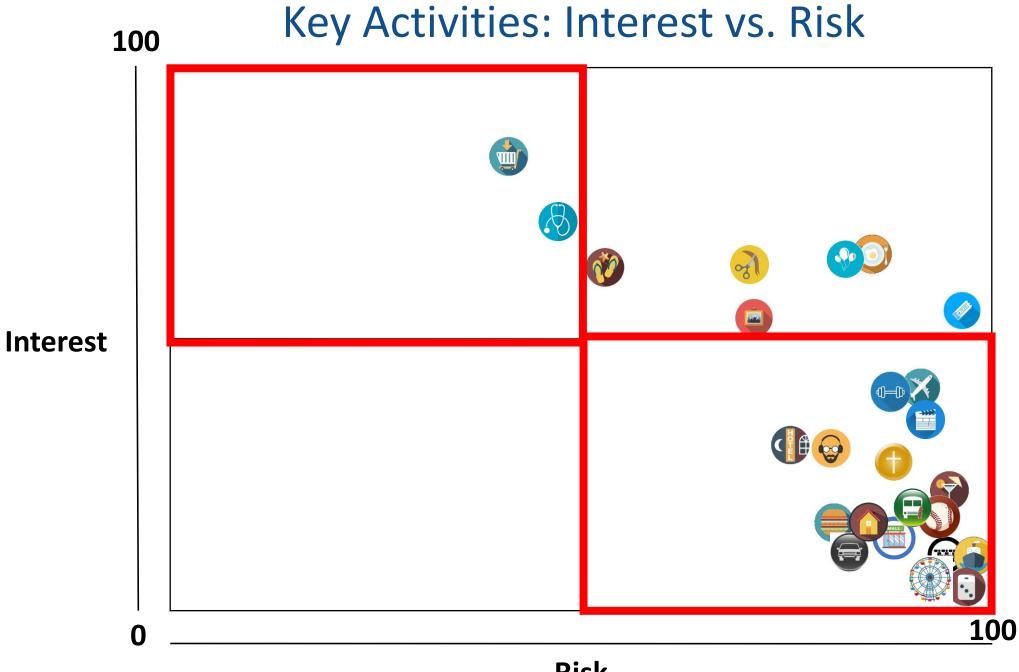

## Interest in Activities vs. Risk

#### Key Activities: Low Interest/High Risk

| Fast food             |                                                                                                                                                                                                                                                                                                                                                                                                                                                                                                                                                                                                                                                                                                                                                                                                                                                                                                                                                                                                                                                                                                                                                                                                                                                                                                                                                                                                                                                                                                                                                                                                                                                                                                                                                                                                                                                                                                                                                                                                                                                                                                                                |
|-----------------------|--------------------------------------------------------------------------------------------------------------------------------------------------------------------------------------------------------------------------------------------------------------------------------------------------------------------------------------------------------------------------------------------------------------------------------------------------------------------------------------------------------------------------------------------------------------------------------------------------------------------------------------------------------------------------------------------------------------------------------------------------------------------------------------------------------------------------------------------------------------------------------------------------------------------------------------------------------------------------------------------------------------------------------------------------------------------------------------------------------------------------------------------------------------------------------------------------------------------------------------------------------------------------------------------------------------------------------------------------------------------------------------------------------------------------------------------------------------------------------------------------------------------------------------------------------------------------------------------------------------------------------------------------------------------------------------------------------------------------------------------------------------------------------------------------------------------------------------------------------------------------------------------------------------------------------------------------------------------------------------------------------------------------------------------------------------------------------------------------------------------------------|
| Stay At hotel         |                                                                                                                                                                                                                                                                                                                                                                                                                                                                                                                                                                                                                                                                                                                                                                                                                                                                                                                                                                                                                                                                                                                                                                                                                                                                                                                                                                                                                                                                                                                                                                                                                                                                                                                                                                                                                                                                                                                                                                                                                                                                                                                                |
| Radio station event   |                                                                                                                                                                                                                                                                                                                                                                                                                                                                                                                                                                                                                                                                                                                                                                                                                                                                                                                                                                                                                                                                                                                                                                                                                                                                                                                                                                                                                                                                                                                                                                                                                                                                                                                                                                                                                                                                                                                                                                                                                                                                                                                                |
| Religious service     | $\bigoplus$                                                                                                                                                                                                                                                                                                                                                                                                                                                                                                                                                                                                                                                                                                                                                                                                                                                                                                                                                                                                                                                                                                                                                                                                                                                                                                                                                                                                                                                                                                                                                                                                                                                                                                                                                                                                                                                                                                                                                                                                                                                                                                                    |
| Uber/Lyft             |                                                                                                                                                                                                                                                                                                                                                                                                                                                                                                                                                                                                                                                                                                                                                                                                                                                                                                                                                                                                                                                                                                                                                                                                                                                                                                                                                                                                                                                                                                                                                                                                                                                                                                                                                                                                                                                                                                                                                                                                                                                                                                                                |
| Gym/Exercise class    |                                                                                                                                                                                                                                                                                                                                                                                                                                                                                                                                                                                                                                                                                                                                                                                                                                                                                                                                                                                                                                                                                                                                                                                                                                                                                                                                                                                                                                                                                                                                                                                                                                                                                                                                                                                                                                                                                                                                                                                                                                                                                                                                |
| Movie                 | ***                                                                                                                                                                                                                                                                                                                                                                                                                                                                                                                                                                                                                                                                                                                                                                                                                                                                                                                                                                                                                                                                                                                                                                                                                                                                                                                                                                                                                                                                                                                                                                                                                                                                                                                                                                                                                                                                                                                                                                                                                                                                                                                            |
| Mall                  |                                                                                                                                                                                                                                                                                                                                                                                                                                                                                                                                                                                                                                                                                                                                                                                                                                                                                                                                                                                                                                                                                                                                                                                                                                                                                                                                                                                                                                                                                                                                                                                                                                                                                                                                                                                                                                                                                                                                                                                                                                                                                                                                |
| School/Daycare        |                                                                                                                                                                                                                                                                                                                                                                                                                                                                                                                                                                                                                                                                                                                                                                                                                                                                                                                                                                                                                                                                                                                                                                                                                                                                                                                                                                                                                                                                                                                                                                                                                                                                                                                                                                                                                                                                                                                                                                                                                                                                                                                                |
| Amusement park        |                                                                                                                                                                                                                                                                                                                                                                                                                                                                                                                                                                                                                                                                                                                                                                                                                                                                                                                                                                                                                                                                                                                                                                                                                                                                                                                                                                                                                                                                                                                                                                                                                                                                                                                                                                                                                                                                                                                                                                                                                                                                                                                                |
| Casino                | 133                                                                                                                                                                                                                                                                                                                                                                                                                                                                                                                                                                                                                                                                                                                                                                                                                                                                                                                                                                                                                                                                                                                                                                                                                                                                                                                                                                                                                                                                                                                                                                                                                                                                                                                                                                                                                                                                                                                                                                                                                                                                                                                            |
| Public transportation |                                                                                                                                                                                                                                                                                                                                                                                                                                                                                                                                                                                                                                                                                                                                                                                                                                                                                                                                                                                                                                                                                                                                                                                                                                                                                                                                                                                                                                                                                                                                                                                                                                                                                                                                                                                                                                                                                                                                                                                                                                                                                                                                |
| Bar                   |                                                                                                                                                                                                                                                                                                                                                                                                                                                                                                                                                                                                                                                                                                                                                                                                                                                                                                                                                                                                                                                                                                                                                                                                                                                                                                                                                                                                                                                                                                                                                                                                                                                                                                                                                                                                                                                                                                                                                                                                                                                                                                                                |
| Sports event          | - Aller Alle |
| Airplane travel       | X                                                                                                                                                                                                                                                                                                                                                                                                                                                                                                                                                                                                                                                                                                                                                                                                                                                                                                                                                                                                                                                                                                                                                                                                                                                                                                                                                                                                                                                                                                                                                                                                                                                                                                                                                                                                                                                                                                                                                                                                                                                                                                                              |
| Cruise                |                                                                                                                                                                                                                                                                                                                                                                                                                                                                                                                                                                                                                                                                                                                                                                                                                                                                                                                                                                                                                                                                                                                                                                                                                                                                                                                                                                                                                                                                                                                                                                                                                                                                                                                                                                                                                                                                                                                                                                                                                                                                                                                                |
| Political rally       | (##)                                                                                                                                                                                                                                                                                                                                                                                                                                                                                                                                                                                                                                                                                                                                                                                                                                                                                                                                                                                                                                                                                                                                                                                                                                                                                                                                                                                                                                                                                                                                                                                                                                                                                                                                                                                                                                                                                                                                                                                                                                                                                                                           |