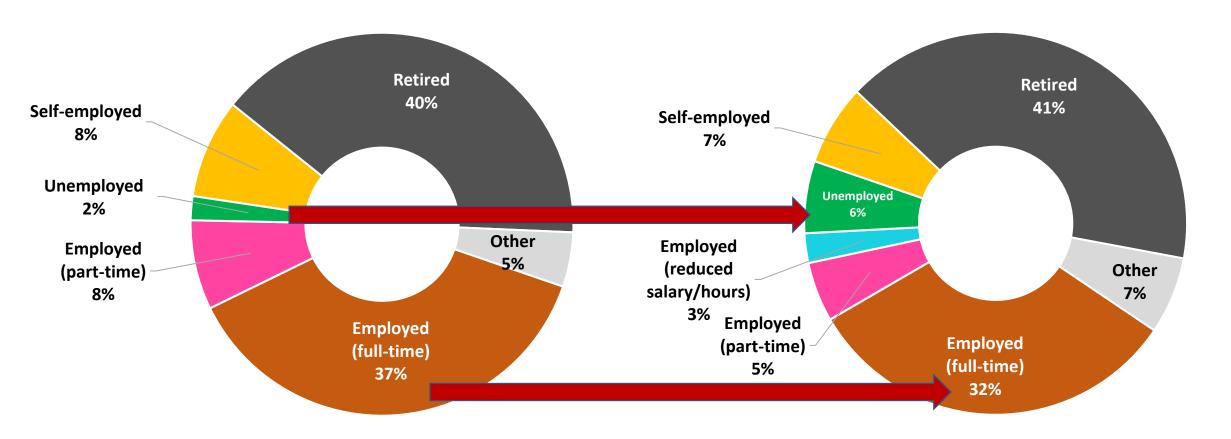

## Consistent With U.S. Reports, Many Have Lost Their Jobs Since COVID-19 Began, But Many Were Retired To Begin With

**BEFORE** Coronavirus Outbreak

**Current Employment Status** 