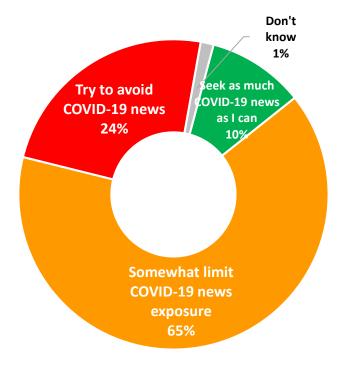

olid

Among Those Currently Listening to Their Home Station, % Using Each Platform "A Lot" to Listen to the Station





#### Seven in Ten Rate Their Home Station "Excellent" Since the Coronavirus Outbreak





## More Than Half Say They Feel a Stronger Connection to Their Favorite Public Station Since the Start of COVID-19





## Three in Four Feel Their Home Public Radio Station Is Paying the Right Amount of Attention to COVID-19





## COVID-19 News Coverage

## About Four in Ten Say They Are Frequently Seeking Distractions From COVID-19 News





## Most Try to at Least Somewhat Limit Their COVID-19 News Exposure

#### **Public Radio**

# Seek as much COVID-19 news as I can 34% Somewhat limit COVID-19 news exposure 62% 4%

#### **Commercial Radio**



#### **Christian Music Radio**





#### One in Three Seeks as Much COVID-19 News as Possible





#### Two in Three Are Trying to Limit or Avoid COVID-19 News





## More Than One in Three Is Frequently Listening to Music as an Escape







# Consumer Buying & Shopping Behavior

## In the Coming Week, Most Plan to Walk/Workout, Go Grocery Shopping, Take a Car Drive/Ride and Video Chat

% Who Plan to Do Each in the Next Week or So



## Compared to Six Weeks Ago, There Is More Planned Participation in the Coming Week For <u>All</u> Activities

% Who Plan to Do Each in the Next Week or So





## Interest in Activities vs. Risk



## The Vast Majority Are Concerned About Opening Businesses Too Soon Rather Than Not Soon Enough



"Which of the following is a bigger concern to you in your local area?"



## The Vast Major