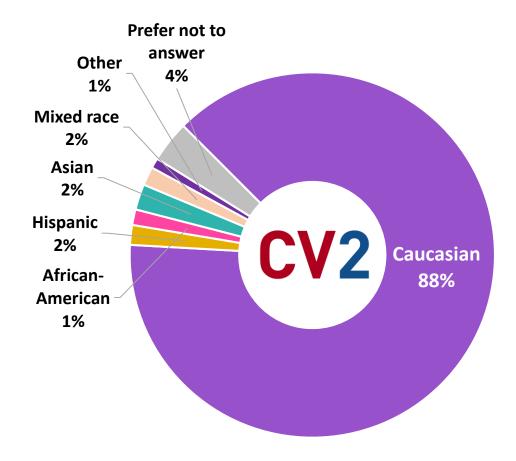

Music Radio surveys also fielded concurrently
- N = 15,345
- Interview dates: May 12 May 14, 2020 a "snapshot" of this point in time
  - Follow-up to CV1 public radio survey conducted March 31 April 2, 2020
- News/Talk 27, Classical 10, AAA 7, Other/Jazz 3
- Most respondents are members of radio station databases. This is a web survey and does not represent all public radio listeners or even each station's audience.





### Who They Are

#### Who Participated? Generations





May 2020



Gen Z (born after 1996)

Millennials (born between 1981-1996)

**Gen X (born between 1965-1980)** 

**Baby Boomer (born between 1946-64)** 

**Greatest Generation (born before 1946)** 



#### Who Participated? Gender

April 2020

May 2020







#### Who Participated? Ethnicity

April 2020



May 2020





#### Where Do Respondents Live? Market Size

April 2020

May 2020







#### Who Participated? Political Party Preference







### Where They Are

## Consistent With U.S. Reports, Many Have Lost Their Jobs Since COVID-19 Began, But Many Were Retired To Begin With

**BEFORE** Coronavirus Outbreak

**Current Employment Status** 





#### The Most Severe Job Losses Occurred Weeks Ago







WFH



## Among Employed Public Radio Listeners, Most Are Working From Home

**Public Radio** 

**Commercial Radio** 

**Christian Music Radio** 









## Among Those Employed/Working From Home, Many Will Likely WFH Post-COVID-19







## The Public Radio Audience's Mindset

## Most Are Feeling Good, But More Than One in Ten Has Had a Positive Test, Symptoms, or Just Aren't So Sure





## Abou