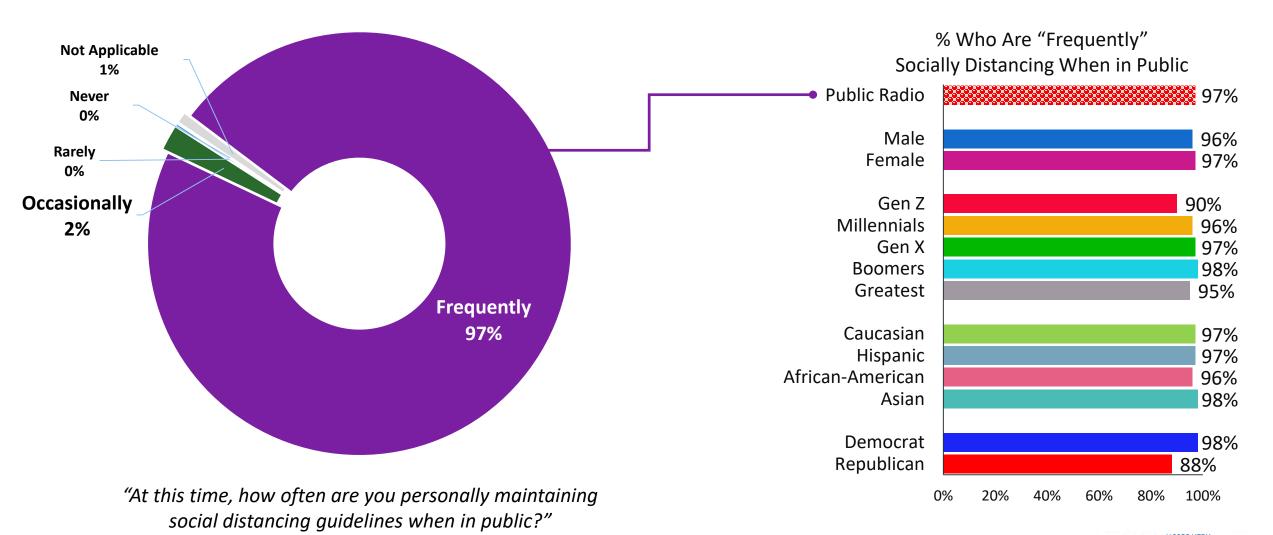

**Christian Music Radio** 









## Among Those Employed/Working From Home, Many Will Likely WFH Post-COVID-19







## The Public Radio Audience's Mindset

## Most Are Feeling Good, But More Than One in Ten Has Had a Positive Test, Symptoms, or Just Aren't So Sure





## About One in Four Knows Someone Who's Tested Positive or Likely Had COVID-19 – More Than 2X As Much As 6 Weeks Ago



"Do you have any family members, friends or co-workers who have tested positive for coronavirus?"

"Do you have any family members, friends or co-workers who have tested positive for coronavirus or are likely to have had coronavirus even though they were not tested?"



## Most Say They Frequently Wear a Face Mask When in Public



#### Nearly All Are Frequently Socially Distancing When in Public





#### The Coronavirus Outbreak Is Still Seen as a Full-Blown Crisis



#### Half Say the Worst of the Coronavirus Outbreak Is Yet to Come





## A Majority Still Say Things Will Be "Different" When the COVID-19 Crisis Ends, While Fewer See a Return to "Normal"





#### Similar to CV1, the Most Trust Goes to NPR, Listeners' Home Stations, Followed By the CDC/NIH





#### Among Political Officials, State Governors Are Most Trusted







Changes in Media Usage Since COVID-19

## Since COVID-19, Home Station Listening Is Solid; Streaming Video, Web Browsing and Newspapers Are All Strong

Streaming video services (Netflix, Hulu, etc.) General internet browsing National newspaper (physical paper/online/app) NPR/Public Radio THE STATION THAT SENT YOU THIS SURVEY Social media Music streamin